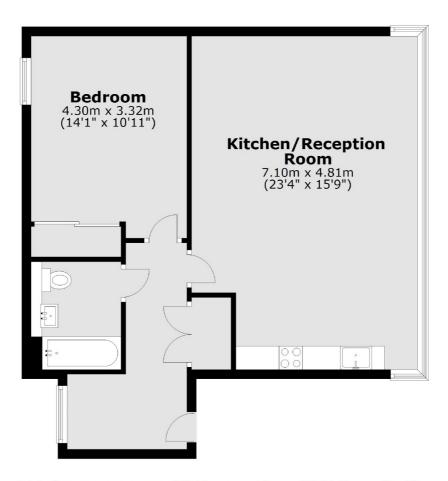

## Cabanel Place, London, SE11

### **Second Floor**

Total area: approx. 62.7 sq. metres (675.3 sq. feet)