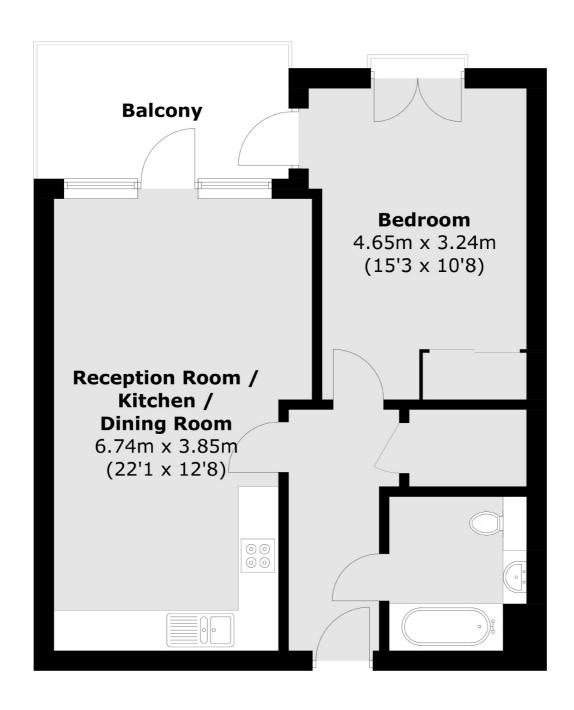

## Cowley Road, London, SW9

Total area (approx.): 53.6 sq. m (576.9 sq. ft) Balcony (approx.): 7.5 sq. m (80.7 sq. ft)

Vauxhall

London

Lettings

**SE11 5QY** 

020 7793 8111

377-379 Kennington Lane