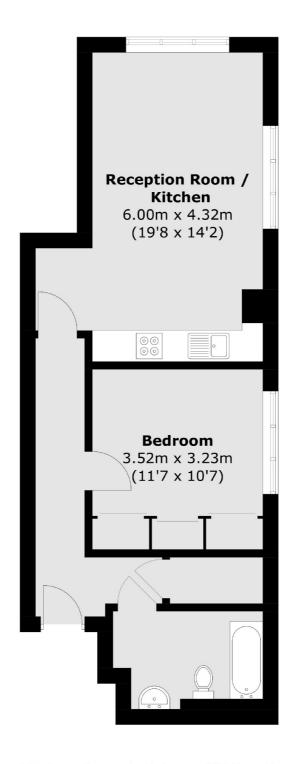

## Lawn Lane, London, SW8

Total area (approx.): 49.1 sq. m (528.5 sq. ft)

Vauxhall

London

Lettings

**SE11 5QY** 

020 7793 8111

377-379 Kennington Lane