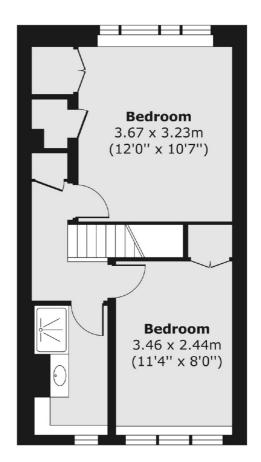

## Gosling Way, London, SW9

Ground Floor

First Floor

Total area (approx.) 62.10 sq. m (668 sq. ft)

020 7793 8111