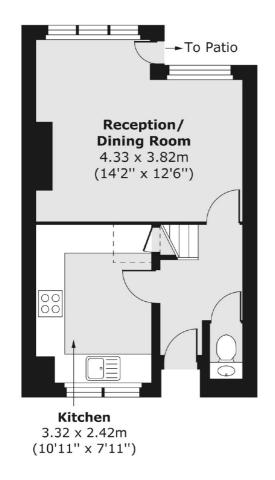

## Gosling Way, London, SW9

Ground Floor

First Floor

Total area (approx.) 62.10 sq. m (668 sq. ft)

020 7793 8111