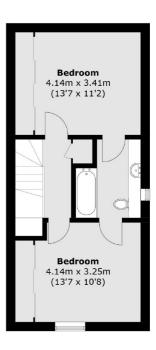

## Bethwin Road, London, SE5

**Ground Floor** 

**First Floor** 

**Second Floor** 

Total area (approx.): 138.4 sq. m (1,489.7 sq. ft)