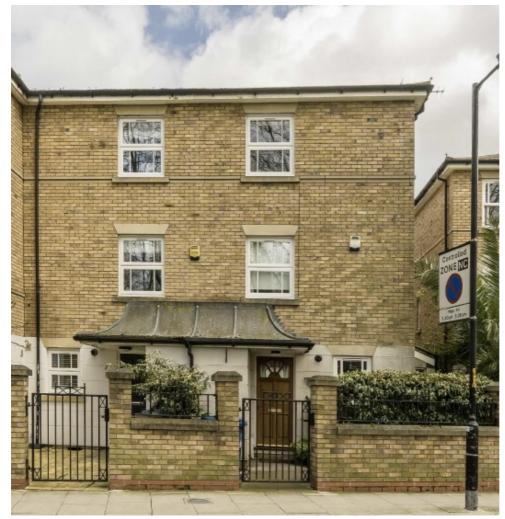

## Bethwin Road, SE5

£969 Per week

A large four bedroom terraced house with a private garden and an allocated parking space. The property spans approximately 1,500 sq ft over three floors, bathrooms servicing each level, fitted wardrobes in each bedroom, a large reception room, a bright and spacious conservatory as well as a separate utility area.

Bethwin Road is a quiet residential street less than a mile from Oval & Kennington tube stations and a short walk to both Kennington Park and Burgess Park. The restaurants and bars of Elephant Park are easily accessible including the popular Mercato Metropolitano.