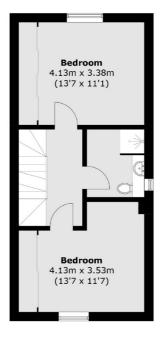

## Bethwin Road, London, SE5

**Ground Floor** 

**First Floor** 

**Second Floor** 

Total area (approx.): 138.4 sq. m (1,489.7 sq. ft)