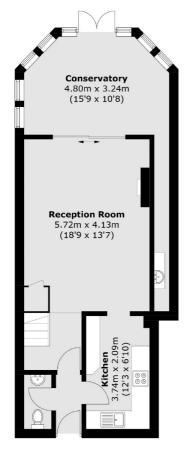

## Bethwin Road, London, SE5

**Ground Floor** 

**First Floor** 

**Second Floor** 

Total area (approx.): 138.4 sq. m (1,489.7 sq. ft)