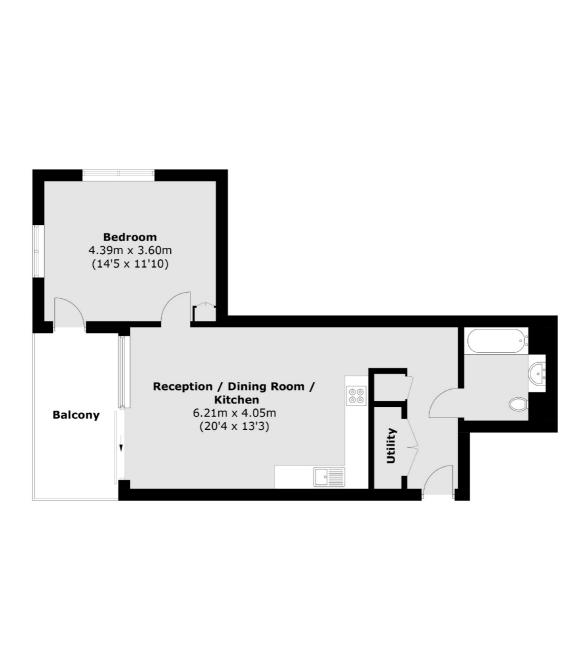

### Sayer Street, London, SE17

Total area (approx.): 57.0 sq. m (613.5 sq. ft) Balcony area (approx.): 9.1 sq. m (97.9 sq. ft)

Vauxhall 377-379 Kennington Lane London SE11 5QY Lettings 020 7793 8111 Energy Rating: B. We aim to make our particulars both accurate and reliable. However they are not guaranteed; nor do they form part of an offer or contract. If you require clarification on any points then please contact us, especially if you're traveling some distance to view. Please note that appliances and heating systems have not been tested and therefore no warranties can be given as to their good working order.