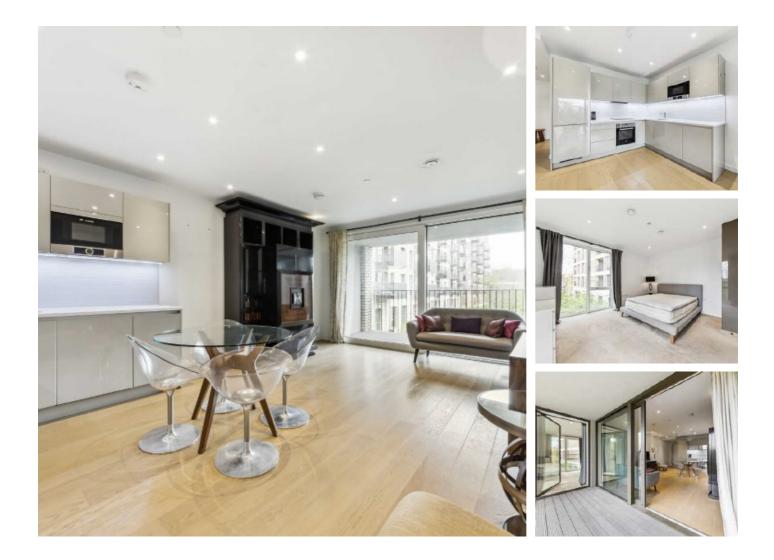

## Sayer Street, SE17 £565 Per week

A large one bedroom apartment spanning over 600 sq ft within this modern development. The apartment is in fantastic condition and has been recently re-decorated. Professional tenants only. No Students.

The development is a short walk to Elephant & Castle tube/train stations making this an easy commute into The City. The property is also spoilt for choice with cafés, bars and restaurants including the popular Mercato Metropolitano.

### Features

One Bedroom Flat Private Balcony Second Floor Modern Development Resident's Gym Concierge