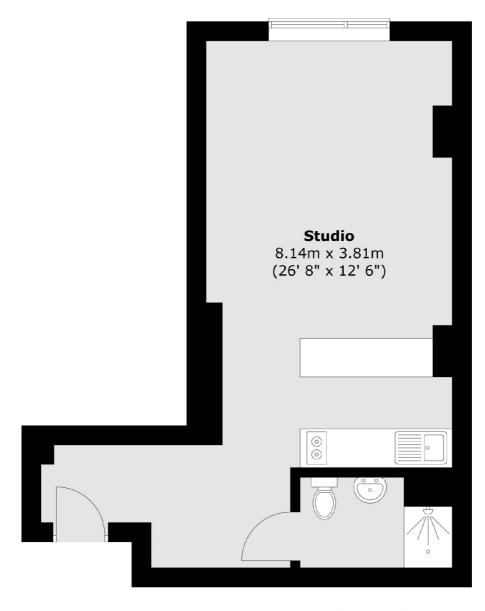

## Wandsworth Road, London, SW8

Total area (approx.): 34.8 sq. m (374 sq. ft)

Vauxhall

London

SE115QY

Lettings

020 7793 8111

377-379 Kennington Lane