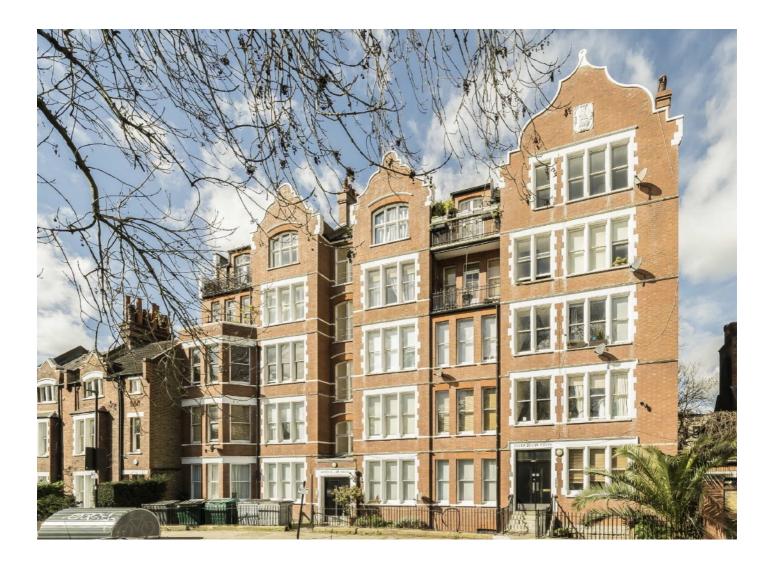

## Cormont Road, SE5

£623 Per week

A well presented and spacious three bedroom first floor apartment ideally located across from Myatts Fields Park. The property offers a reception room, fitted kitchen, a tiled bathroom and wood floors throughout.

Cormont Road is well located with Myatts Fields Park positioned directly opposite the building. There are a number of local amenities nearby such as The Little Cat Cafe and The Crown & Anchor.

## **Features**

Three Bedroom Apartment Families and Couples Only Victorian Mansion Block Fitted Kitchen Wooden Floors Great Location Myatts Fields Park

Vauxhall 020 7793 8111 dexters.co.uk