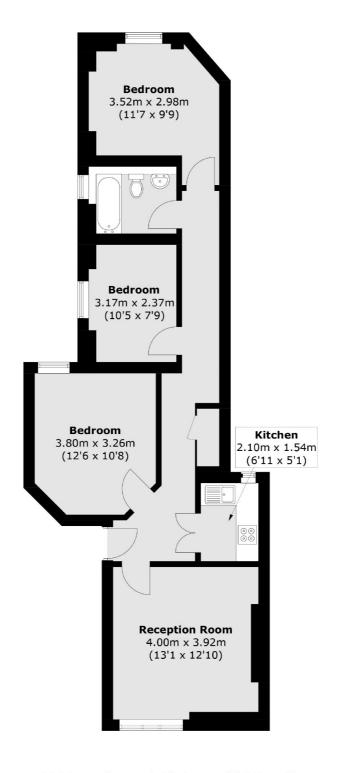

## Cormont Road, London, SE5

Total area (approx.): 71.4 sq. m (768.5 sq. ft)

Vauxhall

London

SE115QY

Lettings

020 7793 8111

377-379 Kennington Lane