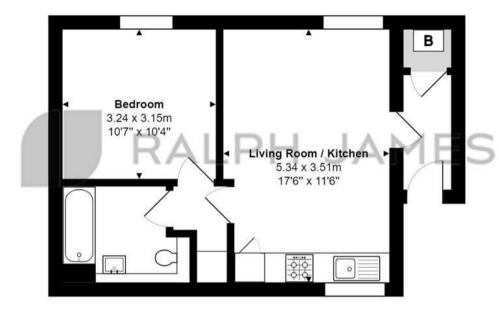

## **First Floor Flat**

Clarendon Road, Redhill Total Area: 41.3 m² ... 445 ft²

FOR ILLUSTRATIVE PURPOSES ONLY.

Whilst every attempt has been made to ensure the accuracy of the floor plan shown, all measurements, positioning, fixtures, features, fittings and any other data shown are an approximate interpretation for illustrative purposes only and are not to scale.

No responsibility is taken for any error, omission, miss-statement or use of data shown.

The above statement applies to both 'Still Moving London LTD' and the Company or individual displaying this floor plan.

Unauthorised reproduction prohibited.

© Still Moving London LTD (www.stillmoving.london)