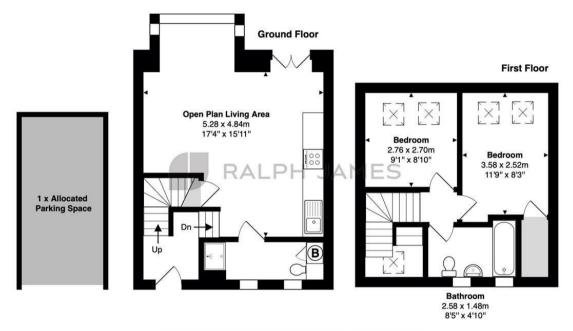

## The Courtyard, North Station Approach, South Nutfield

Total Area: 65.0 m<sup>2</sup> ... 700 ft<sup>2</sup> (excluding 1 x allocated parking space)

FOR ILLUSTRATIVE PURPOSES ONLY.

Whilst every attempt has been made to ensure the accuracy of the floor plan shown, all measurements, positioning, fixtures, features, fittings and any other data shown are an approximate interpretation for illustrative purposes only and are not to scale.

No responsibility is taken for any error, omission, miss-statement or use of data shown.

The above statement applies to both 'Still Moving London LTD' and the Company or individual displaying this floor plan.

Unauthorised reproduction prohibited

© Still Moving London LTD (www.stillmoving.london)