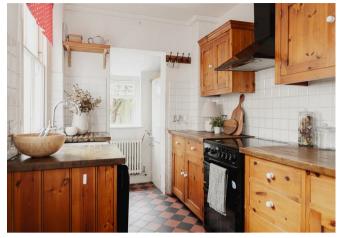

The house is well maintained and presented in fair decorative order throughout, though buyers may wish to modernise the kitchen and bathroom to suit their own taste and style.

On the ground floor there are two separate reception rooms, followed by the kitchen at the rear which overlooks the garden.