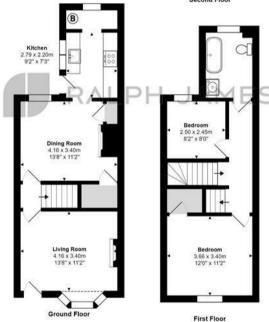

The house is well maintained and presented in fair decorative order throughout, though buyers may wish to modernise the kitchen and bathroom to suit their own taste and style.

On the ground floor there are two separate reception rooms, followed by the kitchen at the rear which overlooks the garden.

Upstairs, the first floor offers two well-proportioned bedrooms along with the family bathroom, while the converted loft provides a spacious third bedroom or ideal space to work from home.

The roof was completely replaced in November 2023, offering reassurance and value to any future owner. The surrounding area is well served by highly regarded nurseries, primary and secondary schools, making this a practical and well-connected location for families and commuters alike.

## Interested?

redhill@ralphjames.co.uk 01737765555

ralphjames.co.uk

Victoria Road, Earlswood

Total Area: 95.0 m² ... 1023 ft² (excluding eaves storage)

FOR ILLUSTRATIVE PURPOSES ONLY.

Whilst every attempt has been made to ensure the accuracy of the floor plan shown, all measurements, positioning, futures, features, fittings and any other data shown are an approximate interpretation for illustrative purposes only and are not to scale.