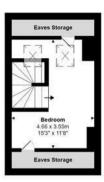

Upstairs, the first floor offers two well-proportioned bedrooms along with the family bathroom, while the converted loft provides a spacious third bedroom or ideal space to work from home.

The roof was completely replaced in November 2023, offering reassurance and value to any future owner. The surrounding area is well served by highly regarded nurseries, primary and secondary schools, making this a practical and well-connected location for families and commuters alike.

## Interested?

redhill@ralphjames.co.uk 01737765555

ralphjames.co.uk

Victoria Road, Earlswood

Total Area: 95.0 m² ... 1023 ft² (excluding eaves storage)

FOR ILLUSTRATIVE PURPOSES ONLY.

Whilst every attempt has been made to ensure the accuracy of the floor plan shown, all measurements, positioning, futures, features, fittings and any other data shown are an approximate interpretation for illustrative purposes only and are not to scale.