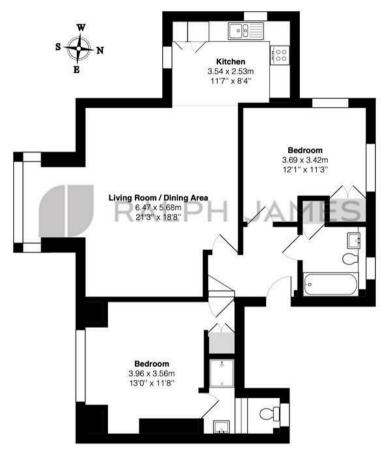

## Second Floor Flat

West Court, Doran Drive, Reigate

Total Area: 81.3 m<sup>2</sup> ... 875 ft<sup>2</sup> FOR ILLUSTRATIVE PURPOSES ONLY.

Whilst every attempt has been made to ensure the accuracy of the floor plan shown, all measurements, positioning, fixtures, features, fittings and any other data shown are an approximate interpretation for illustrative purposes only and are not to scale.

No responsibility is taken for any error, omission, miss-statement or use of data shown.

The above statement applies to both 'Still Moving London LTD' and the Company or individual displaying this floor plan.

Unauthorised reproduction prohibited.

© Still Moving London LTD (www.stillmoving.london)