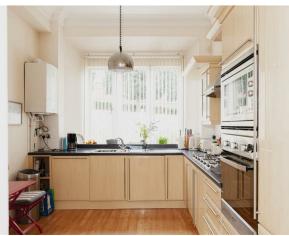

The kitchen is modern with white good staples included such as fridge/freezer, oven/hob, and dishwasher. The washing machine and dryer are separate in the utility toilet tucked away off of the hallway.