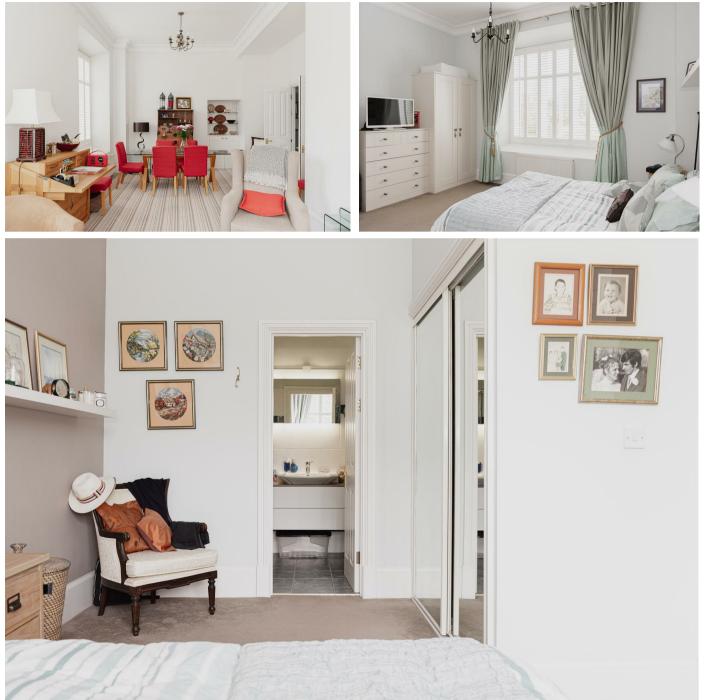

Situated on the ground floor, this flat boasts a larger floorplan than most two beds on the market with 13ft ceilings creating a grand and light space throughout. The flat features two great-sized double bedrooms with one ensuite off of the principal bedroom - there is a family bathroom leading off of the hallway.

The living room and dining room are a more than generous size with two large windows with a set of double doors leading out directly to the private grounds perfect for a table and chairs.

As a resident of Royal Earlwood Park, you benefit from the use of the Pool and Gym in the converted chapel. This is where you will also find site reception. The grounds are plentiful with a pond at the front drive and a pond at the back orchard.

The flat comes furnished and has two private parking spaces.

NOTE: Electricity bills included in rent