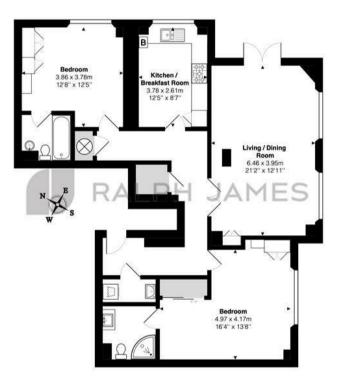

#### Ground Floor

Edward House, Royal Earlswood Park, Redhill

Total Area: 101.0 m<sup>2</sup> ... 1087 ft<sup>2</sup> (excluding allocated parking space) FOR ILLUSTRATIVE PURPOSES ONLY.

Whist every attempt has been made to ensure the accuracy of the floor plan shown, all measurements, positioning, fixtures, features, fittings and any other data shown are an approximate interpretation for illustrative purposes only and are not to scale.