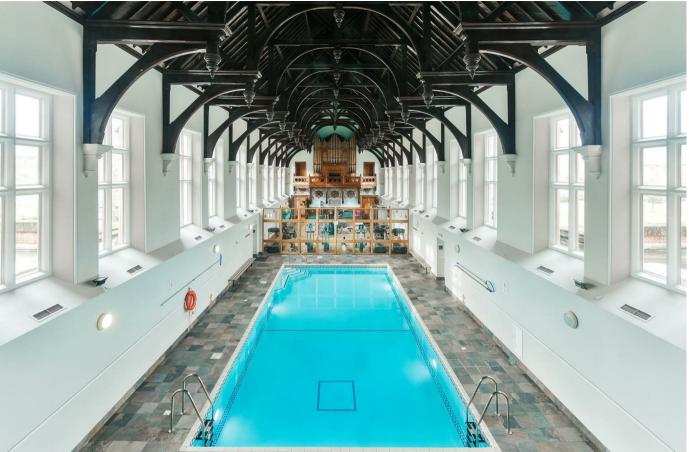

# Royal Earlswood Park, Redhill

£2,100 Per Month

Ralph James are ecstatic to present this wonderful period flat located in the prestigious Royal Earlswood Park to the Redhill Lettings Market.

As a resident of Royal Earlwood Park, you benefit from the use of the Pool and Gym in the converted chapel. This is where you will also find site reception. The grounds are plentiful with a pond at the front drive and a pond at the back orchard.

The living room and dining room are a more than generous size with two large windows with a set of double doors leading out directly to the private grounds perfect for a table and chairs.

As a resident of Royal Earlwood Park, you benefit from the use of the Pool and Gym in the converted chapel. This is where you will also find site reception. The grounds are plentiful with a pond at the front drive and a pond at the back orchard.

## Need to know

- Period conversion
- Ground floor
- Two large double bedrooms
- Built in wardrobes
- Furnished and white goods included
- Two parking spaces
- Ensuite
- Gym & pool
- EPC: D
- Council Tax: E