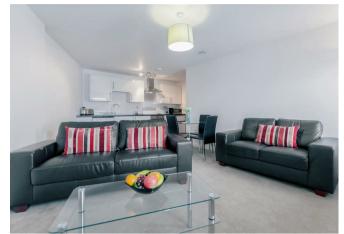

Ralph James is pleased to present this modern, high-specification, third-floor, two-bedroom apartment. The property features a spacious living room with a contemporary open-plan kitchen, fully equipped with a washing machine/tumble dryer and a fridge/freezer. The bathroom is modern and includes a shower, while the master bedroom boasts a fitted wardrobe. Additional amenities include a background ventilation system and French doors that open to a secluded communal garden.

Please note that the photos represent the style and finish of the development and are not of the actual apartment. The floorplan accurately represents the available unit, but the dimensions are approximate and should not be considered definitive.