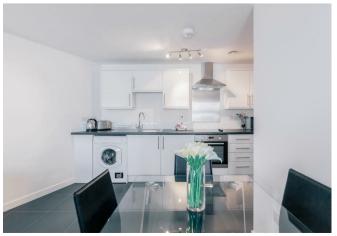

Ralph James is pleased to present this modern, high-specification, third-floor, two-bedroom apartment. The property features a spacious living room with a contemporary open-plan kitchen, fully equipped with a washing machine/tumble dryer and a fridge/freezer. The bathroom is modern and includes a shower, while the master bedroom boasts a fitted wardrobe. Additional amenities include a background ventilation system and French doors that open to a secluded communal garden.

Please note that the photos represent the style and finish of the development and are not of the actual apartment. The floorplan accurately represents the available unit, but the dimensions are approximate and should not be considered definitive.