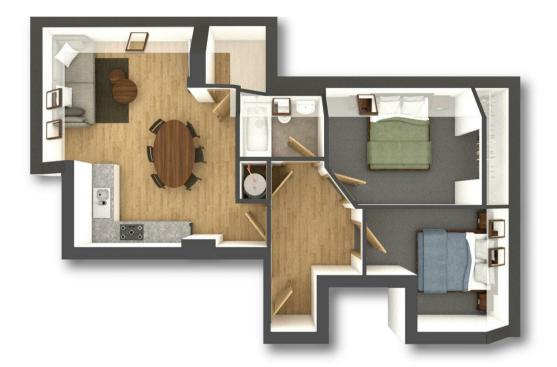

Please note that the photos represent the style and finish of the development and are not of the actual apartment. The floorplan accurately represents the available unit, but the dimensions are approximate and should not be considered definitive.

## Interested?

redhill@ralphjames.co.uk 01737 765 555 1

ralphjames.co.uk

| Living  | 5.7m x 5.5m | 18'8" x 18'0" |
|---------|-------------|---------------|
| Bedroom | 4.6m x 2.9m | 15'1" x 9'6"  |
| Bedroom | 3.7m x 2.9m | 12'1" x 9'6"  |