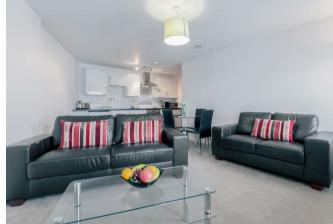

Ralph James is pleased to present this modern, high-specification, third-floor, twobedroom apartment. The property features a spacious living room with a contemporary open-plan kitchen, fully equipped with a washing machine/tumble dryer and a fridge/freezer. The bathroom is modern and includes a shower, while the master bedroom boasts a fitted wardrobe. Additional amenities include a background ventilation system and French doors that open to a secluded communal garden.

## Need to know

- Ralph James presents a modern, highspecification, second-floor, twobedroom apartment.
- Spacious living room with a contemporary open-plan kitchen.
- Kitchen equipped with appliances, including a washing machine/tumble dryer and fridge/freezer.
- Modern bathroom with shower and
  master bedroom with a fitted wardrobe.
- Features a background ventilation system and French doors opening to a secluded communal garden.
- Jubilee Court is a modern apartment block in a residential area near local parks and schools.
- Conveniently located 10 minutes from Gatwick Airport and 2 minutes from Horley Town Centre.
- Close to shops, restaurants, bars, supermarkets, and East Surrey Hospital.
- EPC: C
- Council: C