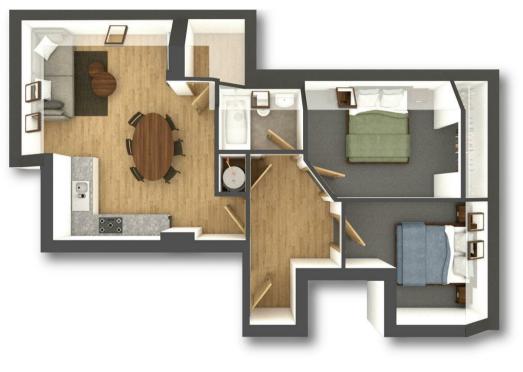

Please note that the photos represent the style and finish of the development and are not of the actual apartment. The floorplan accurately represents the available unit, but the dimensions are approximate and should not be considered definitive.

## Interested?

redhill@ralphjames.co.uk 01737 765 555 1

ralphjames.co.uk

| Living  | 5.7m x 5.5m | 18'8" x 18'0" |
|---------|-------------|---------------|
| Bedroom | 4.6m x 2.9m | 15'1" x 9'6"  |
| Bedroom | 3.7m x 2.9m | 12'1" x 9'6"  |