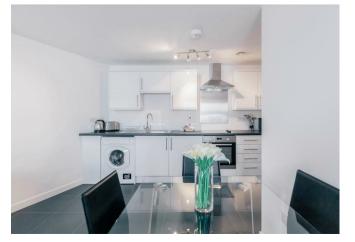

Ralph James is pleased to present this modern, high-specification, third-floor, twobedroom apartment. The property features a spacious living room with a contemporary open-plan kitchen, fully equipped with a washing machine/tumble dryer and a fridge/freezer. The bathroom is modern and includes a shower, while the master bedroom boasts a fitted wardrobe. Additional amenities include a background ventilation system and French doors that open to a secluded communal garden.

## Need to know

- Ralph James presents a modern, highspecification, second-floor, twobedroom apartment.
- Spacious living room with a contemporary open-plan kitchen.
- Kitchen equipped with appliances, including a washing machine/tumble dryer and fridge/freezer.
- Modern bathroom with shower and
  master bedroom with a fitted wardrobe.
- Features a background ventilation system and French doors opening to a secluded communal garden.
- Jubilee Court is a modern apartment block in a residential area near local parks and schools.
- Conveniently located 10 minutes from Gatwick Airport and 2 minutes from Horley Town Centre.
- Close to shops, restaurants, bars, supermarkets, and East Surrey Hospital.
- EPC: C
- Council: C