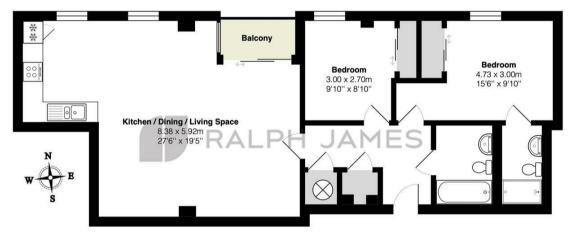

## Second Floor

Queensgate, High Street, Redhill Total Area: 81.1 m² ... 873 ft² (excluding balcony)

FOR ILLUSTRATIVE PURPOSES ONLY.

Whilst every attempt has been made to ensure the accuracy of the floor plan shown, all measurements, positioning, fixtures, features, fittings and any other data shown are an approximate interpretation for "illustrative purposes only and are not to scale."

No responsibility is taken for any error, omission, miss-statement or use of data shown.

The above statement applies to both 'Still Moving London LTD' and the Company or individual displaying this floor plan.