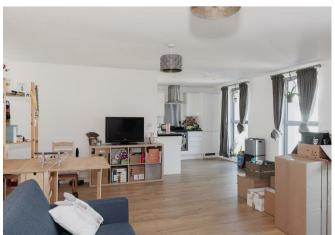

The wide hallway leads you into a spacious open plan kitchen/dining/living room which is a fantastic entertaining space for family and friends. The contemporary kitchen has been designed with granite work tops and integrated appliances. There's sliding doors onto your own private balcony too.