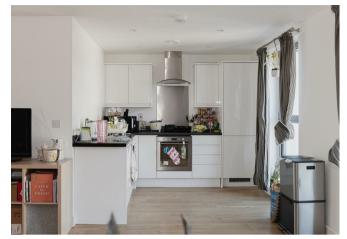

The wide hallway leads you into a spacious open plan kitchen/dining/living room which is a fantastic entertaining space for family and friends. The contemporary kitchen has been designed with granite work tops and integrated appliances. There's sliding doors onto your own private balcony too.