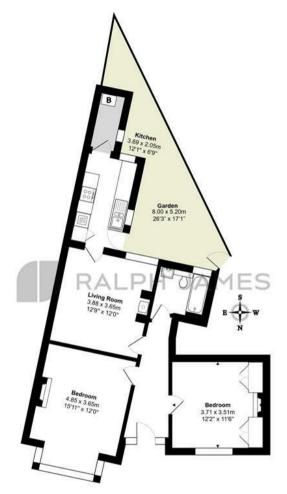

## Ground Floor

Fengates Road, Redhill

Total Area: 66.3 m<sup>2</sup> ... 714 ft<sup>2</sup> (excluding garden)

FOR ILLUSTRATIVE PURPOSES ONLY.

Whilst every attempt has been made to ensure the accuracy of the floor plan shown, all measurements, positioning, fetures, features, fittings and any other data shown are an approximate interpretation for illustrative purposes only and are not to scale.

No responsibility is taken for any error, omission, miss-statement or use of data shown.

The above statement applies to both 'Still Moving London LTD' and the Company or individual displaying this floor plan.

Unauthorised reproduction prohibited.

© Still Moving London LTD (www.stillmoving.london)