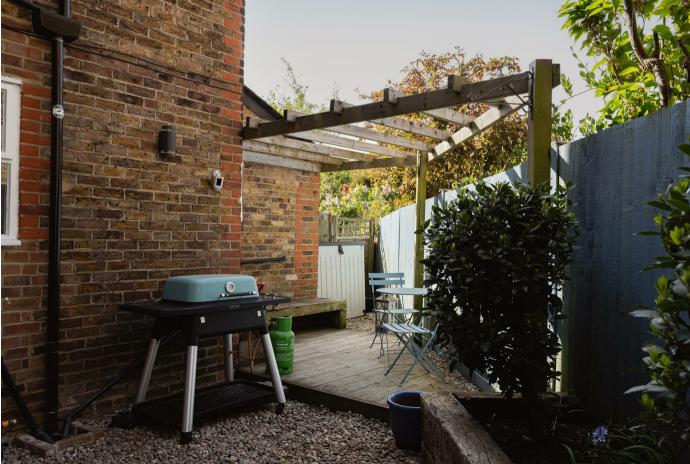

The property is in immaculate condition throughout and boasts an abundance of character, including high ceilings that enhance the sense of space and light. A spacious main living area which is complemented by the feature log burner in the heart of the property. A particular highlight is the private, south facing rear garden, offering a perfect setting for outdoor entertaining or simply enjoying the sunshine in a tranquil setting. The two double bedrooms are both larger than average, the principal homes a beautiful bay window allowing for floods of natural light.