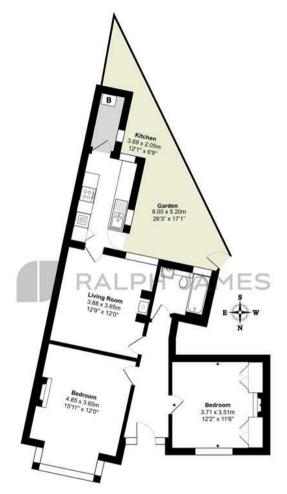

## Ground Floor

Fengates Road, Redhill

Total Area: 66.3 m<sup>2</sup> ... 714 ft<sup>2</sup> (excluding garden)

FOR ILLUSTRATIVE PURPOSES ONLY.

Whilst every attempt has been made to ensure the accuracy of the floor plan shown, all measurements, positioning, fetures, features, fittings and any other data shown are an approximate interpretation for illustrative purposes only and are not to scale.