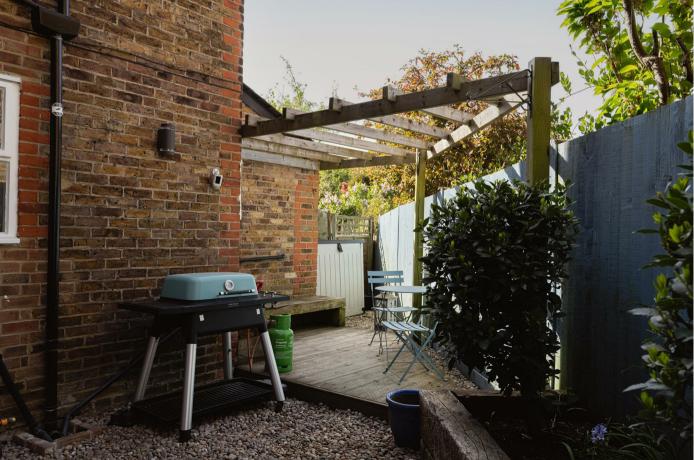

The property is in immaculate condition throughout and boasts an abundance of character, including high ceilings that enhance the sense of space and light. A spacious main living area which is complemented by the feature log burner in the heart of the property. A particular highlight is the private, south facing rear garden, offering a perfect setting for outdoor entertaining or simply enjoying the sunshine in a tranquil setting. The two double bedrooms are both larger than average, the principal homes a beautiful bay window allowing for floods of natural light.