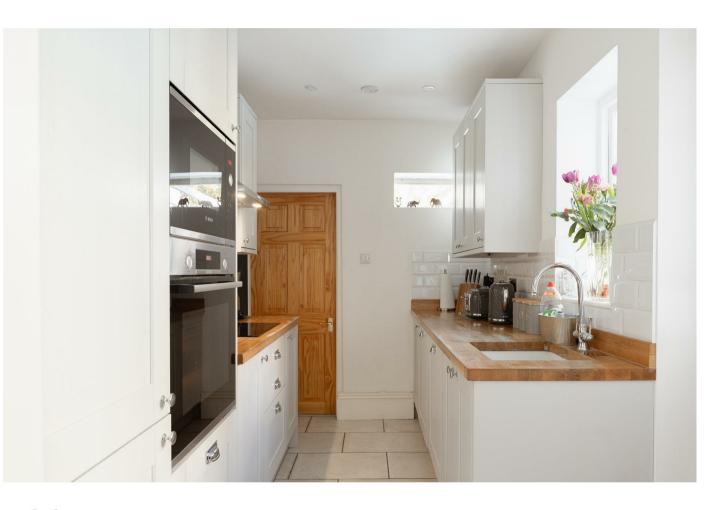

The property is in immaculate condition throughout and boasts an abundance of character, including high ceilings that enhance the sense of space and light. A spacious main living area which is complemented by the feature log burner in the heart of the property. A particular highlight is the private, south facing rear garden, offering a perfect setting for outdoor entertaining or simply enjoying the sunshine in a tranquil setting. The two double bedrooms are both larger than average, the principal homes a beautiful bay window allowing for floods of natural light.