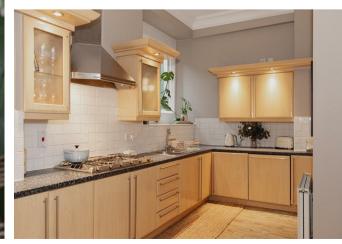

The kitchen is at the end of the hall and is a great space for any budding chef with white goods included and, plenty of cupboard space.

The bedroom is an excellent size. The large windows offer views of the pretty greenery outside, there are large floor-to-ceiling wardrobes with sliding mirror doors and an en-suite with a bathtub, overhead shower, and built-in cupboards.