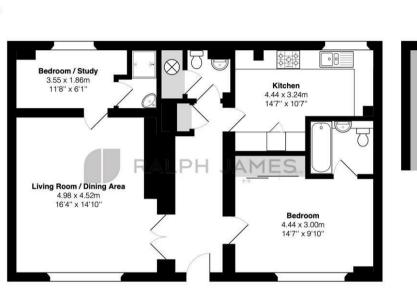

Ralph James are ecstatic to present to the Redhill lettings market this well loved flat. Care and thought has gone into the design and décor of this home to create a warm and welcoming space throughout. Leaving your shoes in the spacious hallway, you step through the elegant double doors and enter the open plan living/dining area. Large windows let in plenty of natural light, this mixed with the high ceilings create an open feel. From here you have access to the second bedroom that could also be used as a nursery, snug, or the work from home office with its own en-suite. There is also a separate W/C down the hall.

The kitchen is at the end of the hall and is a great space for any budding chef with white goods included and, plenty of cupboard space.

The bedroom is an excellent size. The large windows offer views of the pretty greenery outside, there are large floor-to-ceiling wardrobes with sliding mirror doors and an en-suite with a bathtub, overhead shower, and built-in cupboards.

## Need to know

- Two bed maisonette
- Ground floor
- Incredibly high ceilings
- Private parking
- Spacious kitchen
- Two bathrooms
- Communal grounds
- Swimming pool & gym
- EPC:C
- Council tax: D

## Interested?

redhill@ralphjames.co.uk 01737 765 555 1

ralphjames.co.uk

**Two Allocated Parking Spaces** 

Edward House, Royal Earlswood Park, Redhill

Total Area: 81.9 m<sup>2</sup> ... 882 ft<sup>2</sup> FOR ILLUSTRATIVE PURPOSES ONLY.

Whilst every attempt has been made to ensure the accuracy of the floor plan shown, all measurements, positioning, lixtures, features, fittings and any other data shown are an approximate interpretation for illustrative purposes only and are not to scale.