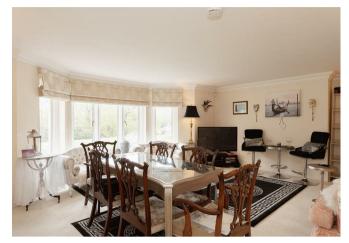

The apartment itself spans over 1200 square feet and features two generously sized double bedrooms, each with its own bathroom, providing comfort and privacy for both residents and guests. The living and dining area is a standout space, flooded with natural light through a striking bay window that frames stunning views across the landscaped grounds. The separate kitchen is well-appointed and spacious, complete with a range oven, making it ideal for both everyday use and entertaining.

## Need to know

- Situated within the prestigious Royal Earlswood Park development surrounded by 24 acres of stunning private grounds.
- Two double bedroom, ground floor apartment
- Beautiful bay window in the living room with spectacular views across the landscaped gardens.
- Large kitchen featuring a range oven and ample workspace.
- Exclusive access to on-site facilities including a gym, swimming pool, library, orchard, and serene lake.
- Over 1200 square feet of internal space providing generous accommodation throughout.
- Two allocated parking spaces included with the apartment.
- Well-maintained and characterful period building within a peaceful setting.
- No onward chain