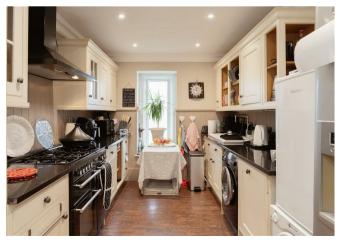

The apartment itself spans over 1200 square feet and features two generously sized double bedrooms, each with its own bathroom, providing comfort and privacy for both residents and guests. The living and dining area is a standout space, flooded with natural light through a striking bay window that frames stunning views across the landscaped grounds. The separate kitchen is well-appointed and spacious, complete with a range oven, making it ideal for both everyday use and entertaining.

## Need to know

- Situated within the prestigious Royal Earlswood Park development surrounded by 24 acres of stunning private grounds.
- Two double bedroom, ground floor apartment
- Beautiful bay window in the living room with spectacular views across the landscaped gardens.
- Large kitchen featuring a range oven and ample workspace.
- Exclusive access to on-site facilities including a gym, swimming pool, library, orchard, and serene lake.
- Over 1200 square feet of internal space providing generous accommodation throughout.
- Two allocated parking spaces included with the apartment.
- Well-maintained and characterful period building within a peaceful setting.
- No onward chain