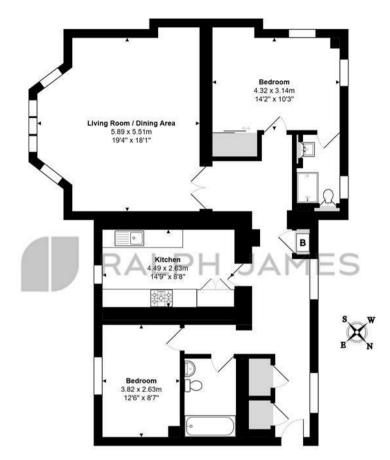

## **Ground Floor**

Victoria Court, Royal Earlswood Park, Redhill

Total Area: 112.2 m2 ... 1208 ft2

FOR ILLUSTRATIVE PURPOSES ONLY.
All measurements are approximate and for display purposes only

Whilst every attempt has been made to ensure the accuracy of the floor plan shown, all measurements, positioning, fixtures, features, fittings and any other data shown are an approximate interpretation for illustrative purposes only and are not to scale.

No responsibility is taken for any error, omission, miss-statement or use of data shown.

The above statement applies to both 'Still Moving London LTD' and the Company or individual displaying this floor plan.

Unauthorised reproduction prohibited.

© Still Moving London LTD (www.stillmoving.london)