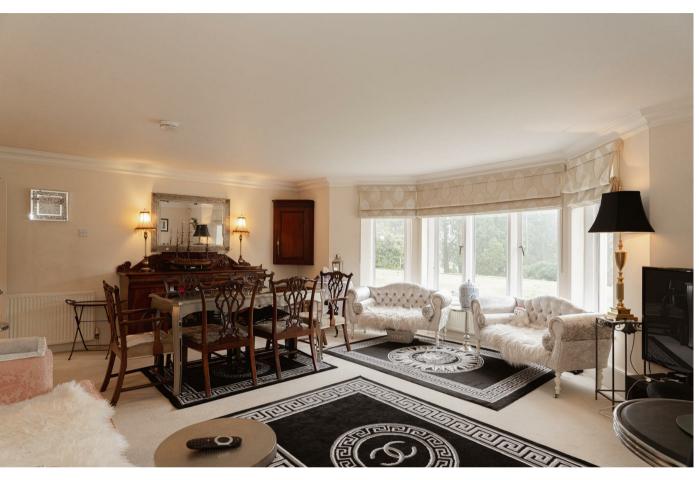

The apartment itself spans over 1200 square feet and features two generously sized double bedrooms, each with its own bathroom, providing comfort and privacy for both residents and guests. The living and dining area is a standout space, flooded with natural light through a striking bay window that frames stunning views across the landscaped grounds. The separate kitchen is well-appointed and spacious, complete with a range oven, making it ideal for both everyday use and entertaining.