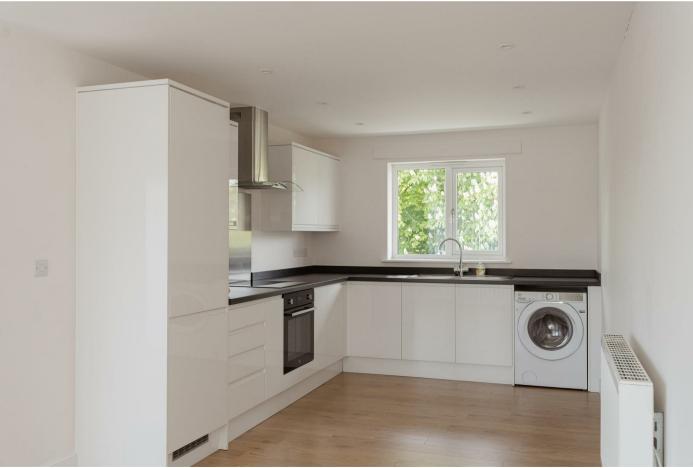

Ralph James are delighted to offer this modern one-bedroom penthouse apartment, perfectly positioned for both Hospital and Airport staff.

Upon entering, the hallway leads to a spacious open-plan living area with bifold doors opening onto a large private balcony, offering stunning views over Redhill Brook. The contemporary kitchen, located at the opposite end of the room, comes fully equipped with a washing machine/tumble dryer and fridge/freezer.

## Need to know

- Modern Penthouse One-bedroom apartment with a sleek, contemporary design.
- Spacious Living Area Open-plan layout with bifold doors leading to a private balcony.
- Stunning Views Overlooks Redhill Brook, providing a peaceful outlook.
- Contemporary Kitchen Equipped with appliances including a washing machine/tumble dryer and fridge/freezer.
- Stylish Bathroom with Ensuite Finished in a modern grayscale design.
- Secure Parking Includes two allocated parking spaces.
- Convenient Location Close to local parks, schools, Earlswood Mainline Station, and East Surrey Hospital.
- Exclusive Tenant Benefits Longerterm lettings, dedicated management.
- · EPC: C
- · Council: B