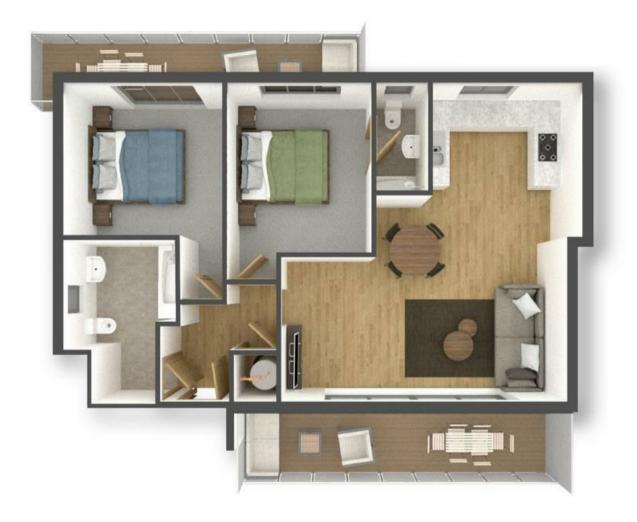

Ralph James are delighted to offer this modern one-bedroom penthouse apartment, perfectly positioned for both Hospital and Airport staff.

Upon entering, the hallway leads to a spacious open-plan living area with bifold doors opening onto a large private balcony, offering stunning views over Redhill Brook. The contemporary kitchen, located at the opposite end of the room, comes fully equipped with a washing machine/tumble dryer and fridge/freezer.

The double bedroom is generously sized, providing a peaceful retreat with ample space for furniture. The stylish grayscale family bathroom completes the property, offering a sleek and modern finish. Additional benefits include a background ventilation system and one allocated parking space.

Langdon Court is a purpose-built apartment block in a residential area, close to local parks, schools, Earlswood Mainline Station, and East Surrey Hospital. Redhill Town Centre is also nearby, offering a variety of shops, restaurants, bars, and supermarkets.