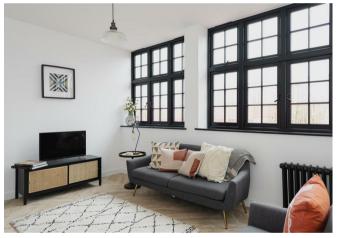

## Need to know

- Cracking location
- Incredibly modern finish
- Light herringbone flooring to hallway and living spaces, with luxury carpet to all bedrooms.
- Electric iron-cast radiators with wificontrol.
- 11 minute walk to Reigate train station and only 45 minutes to London Victoria by train.
- Listed building retaining a lot of its original character
- Private courtyard outside space
- Unfurnished
- Council Tax Band: B
- EPC:C