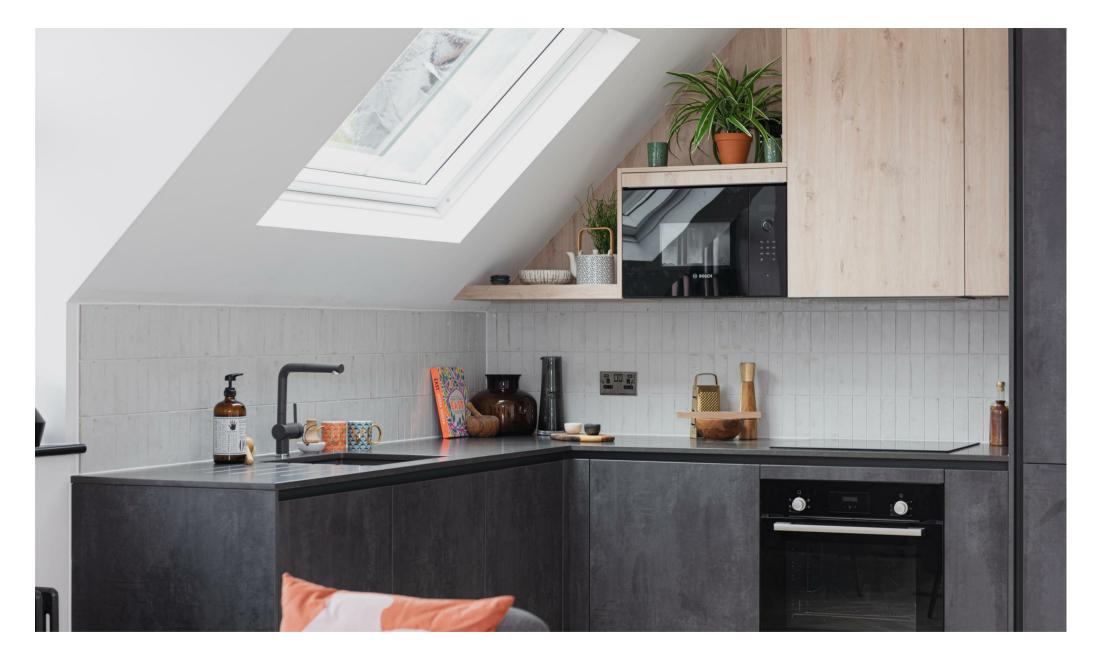

Located on the ground floor, the expense has not been spared it this flat's finish. The ultra-modern internal design includes openplan kitchen/living areas and neutral décor throughout. The bespoke kitchen feature super-matte Graphite slab doors with contrasting pale wood-effect wall-mounted units, combined with a Raven Quartz worktop in matte Caesarstone resulting in a premium finish. The room is flooded with natural light from the large Skylight and glazed door which leads to the outside space.