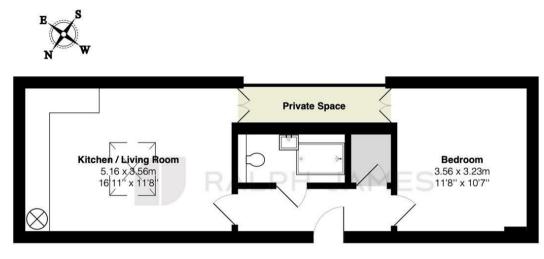

## **Ground Floor**

Chalk Hills House, 75 Bell Street, Reigate

Total Area: 40.6 m<sup>2</sup> ... 438 ft<sup>2</sup>

FOR ILLUSTRATIVE PURPOSES ONLY.

Whilst every attempt has been made to ensure the accuracy of the floor plan shown, all measurements, positioning, fixtures, features, fittings and any other data shown are an approximate interpretation for illustrative purposes only and are not to scale.