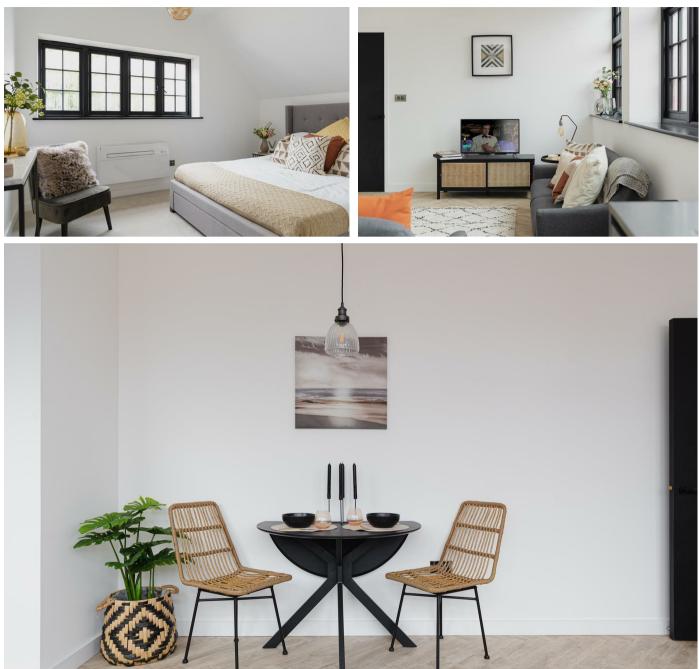

The bedroom is a great size with wall space for your furniture. Between the bedroom and the kitchen, you will find the uniquely secluded courtyard, walled to encapsulate the sunlight and privacy throughout the day.