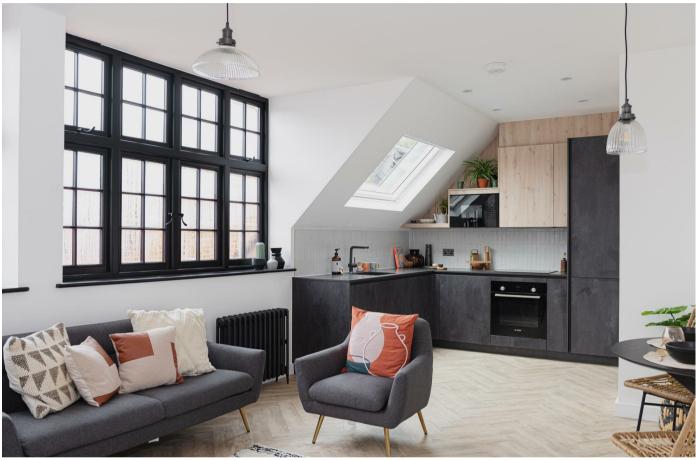

Located on the ground floor, the expense has not been spared it this flat's finish. The ultra-modern internal design includes openplan kitchen/living areas and neutral décor throughout. The bespoke kitchen feature super-matte Graphite slab doors with contrasting pale wood-effect wall-mounted units, combined with a Raven Quartz worktop in matte Caesarstone resulting in a premium finish. The room is flooded with natural light from the large Skylight and glazed door which leads to the outside space.

## Need to know

- Cracking location
- Incredibly modern finish
- Light herringbone flooring to hallway and living spaces, with luxury carpet to all bedrooms.
- Electric iron-cast radiators with wificontrol.
- 11 minute walk to Reigate train station and only 45 minutes to London Victoria by train.
- Listed building retaining a lot of its original character
- Private courtyard outside space
- Unfurnished
- Council Tax Band: B
- EPC:C