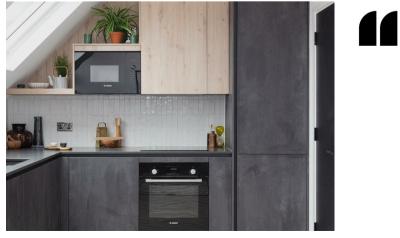

Located on the ground floor, the expense has not been spared it this flat's finish. The ultra-modern internal design includes openplan kitchen/living areas and neutral décor throughout. The bespoke kitchen feature super-matte Graphite slab doors with contrasting pale wood-effect wall-mounted units, combined with a Raven Quartz worktop in matte Caesarstone resulting in a premium finish. The room is flooded with natural light from the large Skylight and glazed door which leads to the outside space.