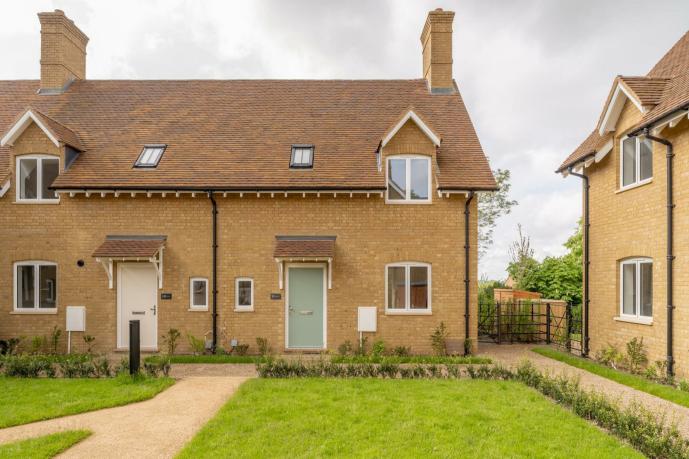

Oakley Gardens, Merstham £565,000

A beautifully presented newly built home, finished with a high specification and situated in a private, gated development.

Situated within the exclusive gated development of Oakley Gardens, this exquisite three-bedroom end-of-terrace home offers refined living with a contemporary edge. Designed with superior craftsmanship, the property features luxury Amtico flooring throughout the ground floor and Smart Heritage aluminum windows, blending style with functionality.

The property further benefits from two allocated private parking spaces and a CCTV-monitored gated entrance, offering both security and convenience. The exterior showcases traditional estate rail fencing, handmade brickwork, and clay tiles, enhancing its timeless appeal. The property is walking distance away from Merstham train station, offering direct links into London & Gatwick.