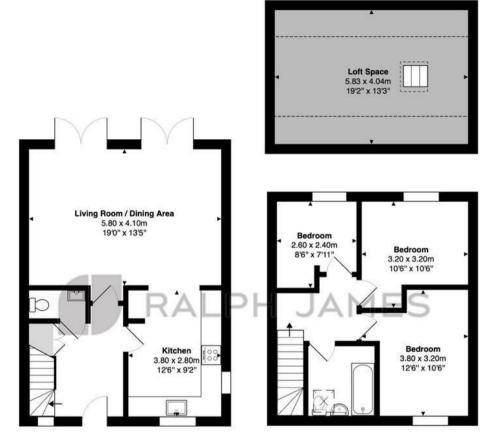

The spacious living and dining area, measuring 19'0" x 13'5", is bathed in natural light and opens onto a private rear garden with a stunning York sandstone patio running the full width of the property—perfect for outdoor entertaining. Residents also enjoy access to beautifully landscaped communal gardens.

Upstairs, three well-proportioned bedrooms provide comfort and style, while the luxurious bathrooms feature Minoli porcelain tiles, bespoke Saneux vanity cabinets, brass and black JTP taps, and heated towel radiators. Adding to the home's versatility, a generous loft store room (254 sq. ft.) is accessible via a loft ladder, providing valuable additional storage or potential for future use.

## Interested?

redhill@ralphjames.co.uk 01737 765 555 1

ralphjames.co.uk

Ground Floor

First Floor

Oakley Gardens, Merstham, Redhill

Total Area: 107.6 m<sup>2</sup> ... 1158 ft<sup>2</sup> (Including Loft Space)

FOR ILLUSTRATIVE PURPOSES ONLY.

Whilst every attempt has been made to ensure the accuracy of the floor plan shown, all measurements, positioning, fixtures, features, fittings and any other data shown are an approximate interpretation for illustrative purposes only and are not to scale.