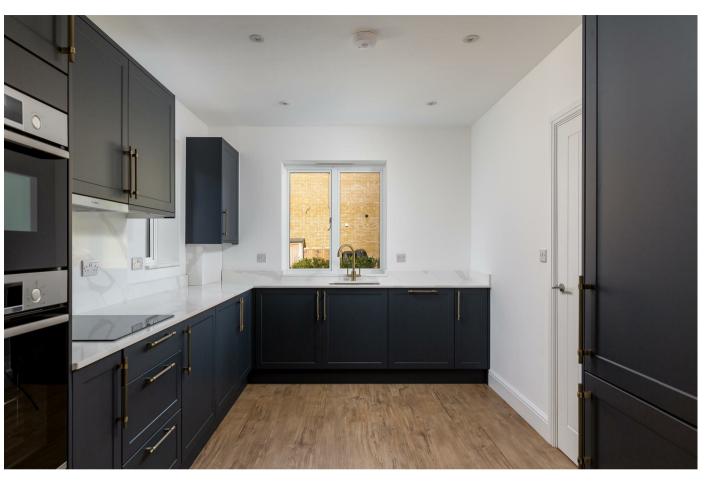

At the heart of the home lies the award-winning shaker-style kitchen, boasting Quartz work surfaces, a Calacatta Gold Quartz full-height splashback, and a premium suite of integrated Bosch appliances, including an oven, hob, hood, fridge/freezer, dishwasher, and washing machine. A Blanco stainless steel sink with JTP brass and black tapsadds a sophisticated touch.

## Need to know

- Located within the prestigious Oakley Gardens, this stunning end-of-terrace home offers a secure and exclusive gated setting.
- The beautifully designed kitchen features sleek Quartz countertops, a striking fullheight splashback, and high-end Bosch appliances.
- A bright and spacious living/dining area seamlessly connects to the private garden, perfect for relaxation or entertaining.
- The rear garden is enhanced by a full-width York sandstone patio, adding a touch of elegance to the outdoor space.
- Three well-proportioned bedrooms provide a comfortable retreat, each designed with style and functionality in mind.
- Luxurious bathrooms showcase premium porcelain tiles, bespoke vanity units, and contemporary brass and black fixtures.
- A generous loft store room offers additional space, easily accessible via a loft ladder.
- Traditional architectural details, including handmade brickwork, clay tiles, and estate rail fencing, complete the home's timeless charm.
- Residents benefit from two private allocated parking spaces and the added security of a monitored CCTV entry system.
- \*\* SOME MARKETING MATERIAL IS FROM THE CURRENT SHOW HOME \*\*