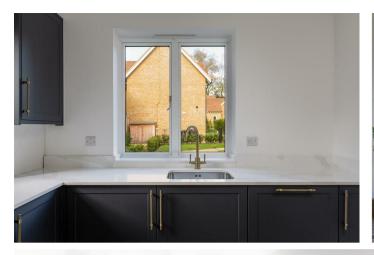

At the heart of the home lies the award-winning shaker-style kitchen, boasting Quartz work surfaces, a Calacatta Gold Quartz full-height splashback, and a premium suite of integrated Bosch appliances, including an oven, hob, hood, fridge/freezer, dishwasher, and washing machine. A Blanco stainless steel sink with JTP brass and black tapsadds a sophisticated touch.

## Need to know

- Located within the prestigious Oakley Gardens, this stunning end-of-terrace home offers a secure and exclusive gated setting.
- The beautifully designed kitchen features sleek Quartz countertops, a striking fullheight splashback, and high-end Bosch appliances.
- A bright and spacious living/dining area seamlessly connects to the private garden, perfect for relaxation or entertaining.
- The rear garden is enhanced by a full-width York sandstone patio, adding a touch of elegance to the outdoor space.
- Three well-proportioned bedrooms provide a comfortable retreat, each designed with style and functionality in mind.
- Luxurious bathrooms showcase premium porcelain tiles, bespoke vanity units, and contemporary brass and black fixtures.
- A generous loft store room offers additional space, easily accessible via a loft ladder.
- Traditional architectural details, including handmade brickwork, clay tiles, and estate rail fencing, complete the home's timeless charm.
- Residents benefit from two private allocated parking spaces and the added security of a monitored CCTV entry system.
- \*\* SOME MARKETING MATERIAL IS FROM THE CURRENT SHOW HOME \*\*