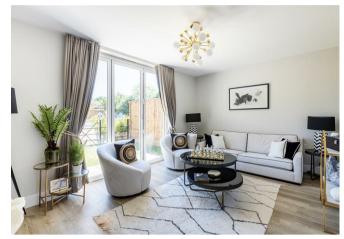

The spacious living and dining area, measuring 19'0" x 13'5", is bathed in natural light and opens onto a private rear garden with a stunning York sandstone patio running the full width of the property—perfect for outdoor entertaining. Residents also enjoy access to beautifully landscaped communal gardens.

## Need to know

- Located within the prestigious Oakley Gardens, this stunning end-of-terrace home offers a secure and exclusive gated setting.
- The beautifully designed kitchen features sleek Quartz countertops, a striking fullheight splashback, and high-end Bosch appliances.
- A bright and spacious living/dining area seamlessly connects to the private garden, perfect for relaxation or entertaining.
- The rear garden is enhanced by a full-width York sandstone patio, adding a touch of elegance to the outdoor space.
- Three well-proportioned bedrooms provide a comfortable retreat, each designed with style and functionality in mind.
- Luxurious bathrooms showcase premium porcelain tiles, bespoke vanity units, and contemporary brass and black fixtures.
- A generous loft store room offers additional space, easily accessible via a loft ladder.
- Traditional architectural details, including handmade brickwork, clay tiles, and estate rail fencing, complete the home's timeless charm.
- Residents benefit from two private allocated parking spaces and the added security of a monitored CCTV entry system.
- \*\* SOME MARKETING MATERIAL IS FROM THE CURRENT SHOW HOME \*\*