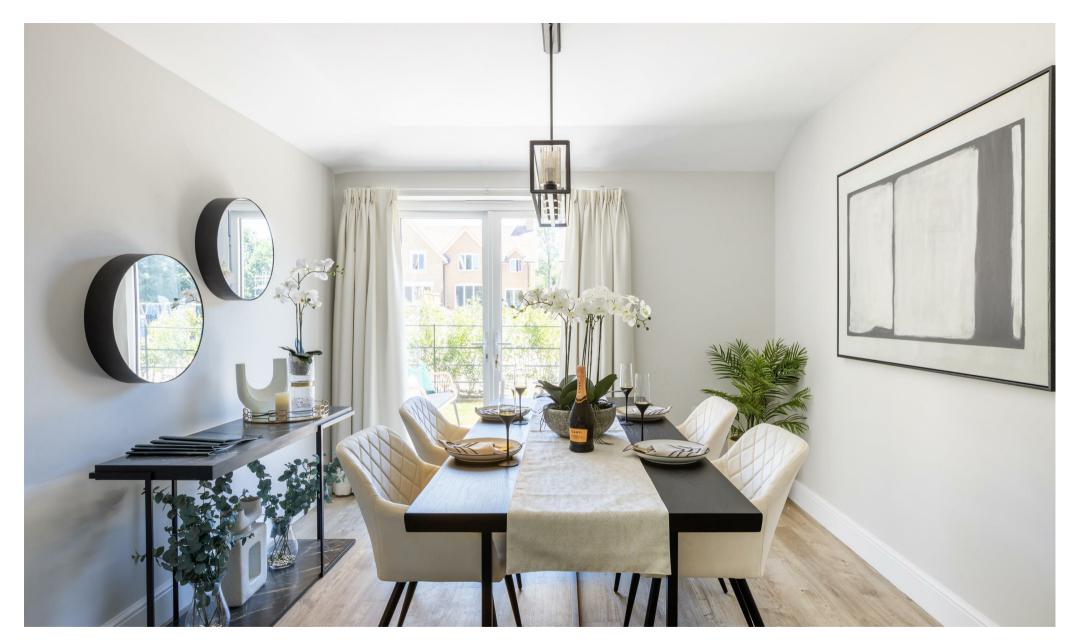

The spacious living and dining area, measuring 19'0" x 13'5", is bathed in natural light and opens onto a private rear garden with a stunning York sandstone patio running the full width of the property—perfect for outdoor entertaining. Residents also enjoy access to beautifully landscaped communal gardens.

## Need to know

- Located within the prestigious Oakley Gardens, this stunning end-of-terrace home offers a secure and exclusive gated setting.
- The beautifully designed kitchen features sleek Quartz countertops, a striking fullheight splashback, and high-end Bosch appliances.
- A bright and spacious living/dining area seamlessly connects to the private garden, perfect for relaxation or entertaining.
- The rear garden is enhanced by a full-width York sandstone patio, adding a touch of elegance to the outdoor space.
- Three well-proportioned bedrooms provide a comfortable retreat, each designed with style and functionality in mind.
- Luxurious bathrooms showcase premium porcelain tiles, bespoke vanity units, and contemporary brass and black fixtures.
- A generous loft store room offers additional space, easily accessible via a loft ladder.
- Traditional architectural details, including handmade brickwork, clay tiles, and estate rail fencing, complete the home's timeless charm.
- Residents benefit from two private allocated parking spaces and the added security of a monitored CCTV entry system.
- \*\* SOME MARKETING MATERIAL IS FROM THE CURRENT SHOW HOME \*\*