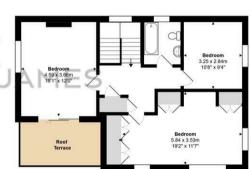

Upstairs, three well-proportioned double bedrooms provide comfortable living, each offering its own charm. One of the bedrooms boasts sliding doors that open onto a substantial balcony, offering a wonderful vantage point over the garden and the woodland beyond. A family bathroom serves the first floor, ensuring practicality for modern living.

## Shenherds Hill Merstham Redhill

Total Area: 170.6 m<sup>2</sup> ... 1836 ft<sup>2</sup> (excluding terrace, garage) FOR ILLUSTRATIVE PURPOSES ONLY.

mpt has been made to ensure the accuracy of the floor plan show hts, positioning, fixtures, features, fittings and any other data show hate interpretation for illustrative purposes only and are not to scal