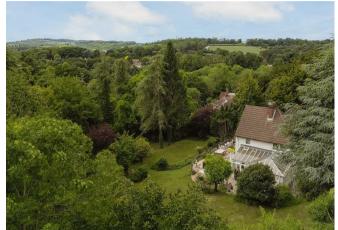

## Guide Price £900,000 - £925,000

Applegate, a charming detached home on Shepherds Hill, enjoys a picturesque setting on the outskirts of Merstham, RH1. Built approximately a century ago and set within 0.74 acres of grounds, the property offers stunning panoramic views that stretch over the surrounding countryside. Having been in the same ownership for the past 19 years, it presents a rare opportunity for those looking to create their ideal home in a tranquil yet well-connected location.

Externally, the property enjoys a substantial plot with a large driveway and a detached double garage, ideal for storage. While well-maintained, the home offers fantastic scope for renovation or extension, subject to planning permission, making it an exciting prospect for those looking to personalise a home to their own tastes.