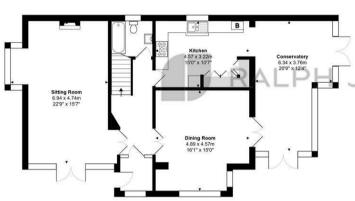

Spanning 1,836 square feet, the accommodation is generously proportioned, with a layout that offers both space and versatility. The ground floor features two exceptionally large reception rooms, one serving as a cosy family living area and the other as a more formal dining space, perfect for entertaining. A bright and airy kitchen provides ample space and leads seamlessly into a spacious side conservatory, which welcomes an abundance of natural light. A downstairs bathroom adds further convenience to the layout.

## Shenherds Hill Merstham Redhill

Total Area: 170.6 m<sup>2</sup> ... 1836 ft<sup>2</sup> (excluding terrace, garage) FOR ILLUSTRATIVE PURPOSES ONLY.

mpt has been made to ensure the accuracy of the floor plan show hts, positioning, fixtures, features, fittings and any other data show hate interpretation for illustrative purposes only and are not to scal