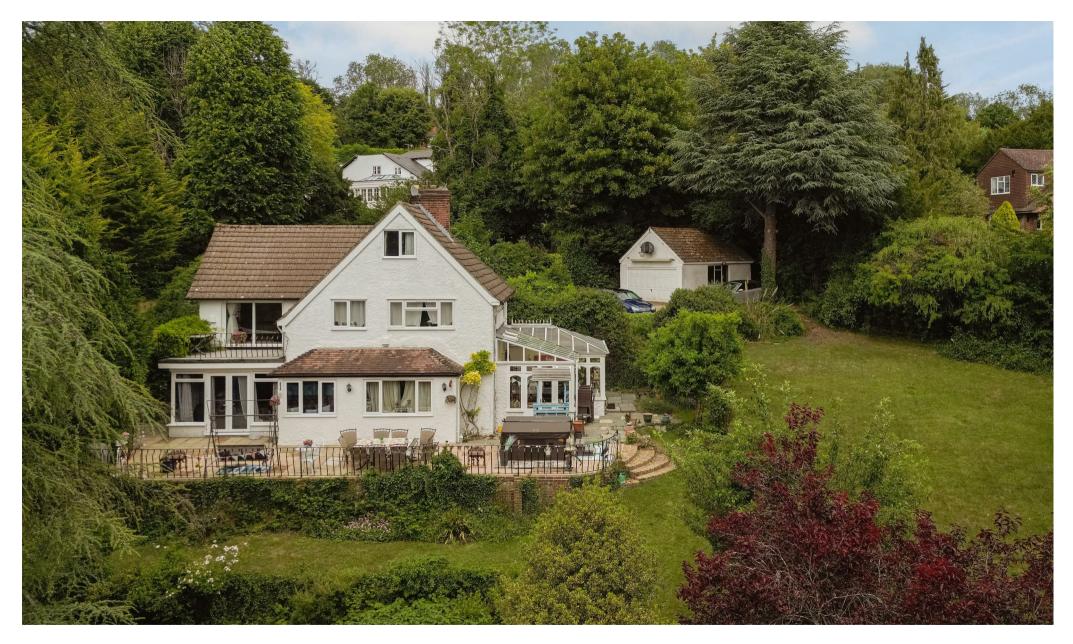

## Guide Price £900,000 - £925,000

Applegate, a charming detached home on Shepherds Hill, enjoys a picturesque setting on the outskirts of Merstham, RH1. Built approximately a century ago and set within 0.74 acres of grounds, the property offers stunning panoramic views that stretch over the surrounding countryside. Having been in the same ownership for the past 19 years, it presents a rare opportunity for those looking to create their ideal home in a tranquil yet well-connected location.

Externally, the property enjoys a substantial plot with a large driveway and a detached double garage, ideal for storage. While well-maintained, the home offers fantastic scope for renovation or extension, subject to planning permission, making it an exciting prospect for those looking to personalise a home to their own tastes.

Positioned within walking distance of Merstham station, commuters will appreciate the convenience of direct links into London, while the peaceful surroundings provide a welcome escape from city life. With character, space, and endless potential,