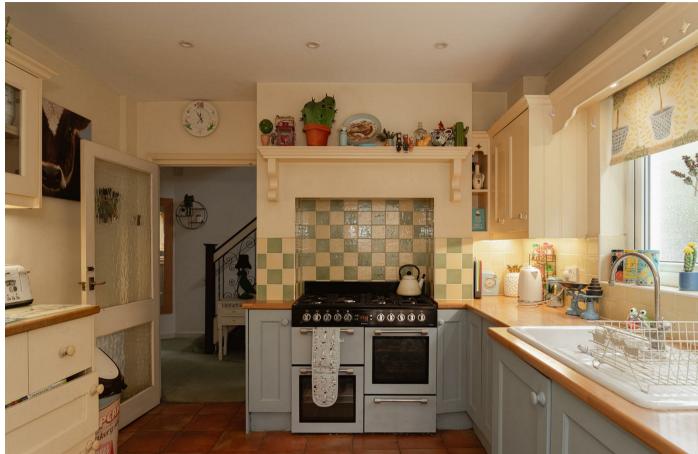

Spanning 1,836 square feet, the accommodation is generously proportioned, with a layout that offers both space and versatility. The ground floor features two exceptionally large reception rooms, one serving as a cosy family living area and the other as a more formal dining space, perfect for entertaining. A bright and airy kitchen provides ample space and leads seamlessly into a spacious side conservatory, which welcomes an abundance of natural light. A downstairs bathroom adds further convenience to the layout.