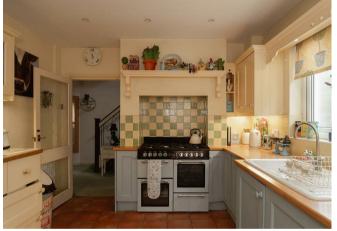

Spanning 1,836 square feet, the accommodation is generously proportioned, with a layout that offers both space and versatility. The ground floor features two exceptionally large reception rooms, one serving as a cosy family living area and the other as a more formal dining space, perfect for entertaining. A bright and airy kitchen provides ample space and leads seamlessly into a spacious side conservatory, which welcomes an abundance of natural light. A downstairs bathroom adds further convenience to the layout.