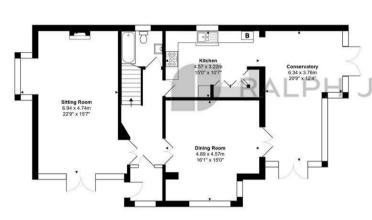

Spanning 1,836 square feet, the accommodation is generously proportioned, with a layout that offers both space and versatility. The ground floor features two exceptionally large reception rooms, one serving as a cosy family living area and the other as a more formal dining space, perfect for entertaining. A bright and airy kitchen provides ample space and leads seamlessly into a spacious side conservatory, which welcomes an abundance of natural light. A downstairs bathroom adds further convenience to the layout.

Total Area: 170.6 m<sup>2</sup> ... 1836 ft<sup>2</sup> (excluding terrace, garage) FOR ILLUSTRATIVE PURPOSES ONLY.

ilist every attempt has been made to ensure the accuracy of the floor plan show measurements, positioning, fotures, features, fittings and any other data show an approximate interpretation for illustrative purposes only and are not to scale