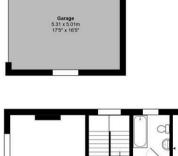

Externally, the property enjoys a substantial plot with a large driveway and a detached double garage, ideal for storage. While well-maintained, the home offers fantastic scope for renovation or extension, subject to planning permission, making it an exciting prospect for those looking to personalise a home to their own tastes.

Total Area: 170.6 m<sup>2</sup> ... 1836 ft<sup>2</sup> (excluding terrace, garage) FOR ILLUSTRATIVE PURPOSES ONLY.

ilist every attempt has been made to ensure the accuracy of the floor plan show measurements, positioning, fotures, features, fittings and any other data show an approximate interpretation for illustrative purposes only and are not to scale