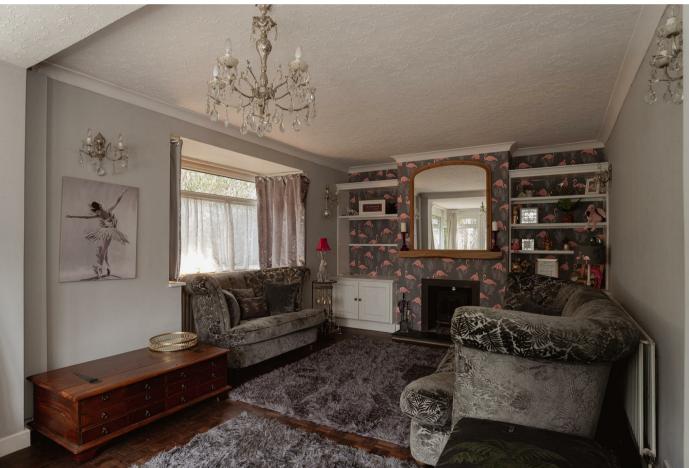

Spanning 1,836 square feet, the accommodation is generously proportioned, with a layout that offers both space and versatility. The ground floor features two exceptionally large reception rooms, one serving as a cosy family living area and the other as a more formal dining space, perfect for entertaining. A bright and airy kitchen provides ample space and leads seamlessly into a spacious side conservatory, which welcomes an abundance of natural light. A downstairs bathroom adds further convenience to the layout.

## Need to know

- A charming three-bedroom detached home set on 0.74 acres with stunning panoramic views.
- Located on the outskirts of Merstham, RH1, within walking distance of Merstham station.
- Built approximately 100 years ago and owned by the current owners for 19 years.
- Spacious 1,836 sq ft layout with excellent potential for renovation or extension (STPP).
- Two generously sized reception rooms, including a formal dining room and a large family living area.
- Bright and airy kitchen leading to a spacious side conservatory with plenty of natural light.
- Three well-proportioned double bedrooms, one with sliding doors to a large balcony overlooking the garden.
- Two bathrooms, including a convenient downstairs bathroom and a family bathroom upstairs.
- Large driveway and a detached double garage providing ample parking and storage space.
- A rare opportunity to enhance and modernise a character home in a peaceful yet well-connected location.