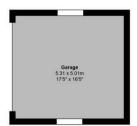

Externally, the property enjoys a substantial plot with a large driveway and a detached double garage, ideal for storage. While well-maintained, the home offers fantastic scope for renovation or extension, subject to planning permission, making it an exciting prospect for those looking to personalise a home to their own tastes.

## Shepherds Hill, Merstham, Redhill

Total Area: 170.6 m² ... 1836 ft² (excluding terrace, garage)
FOR ILLUSTRATIVE PURPOSES ONLY.

Philist every attempt has been made to ensure the accuracy of the floor plan shown, all measurements, positioning, fixtures, features, fittings and any other data shown are an approximate interpretation for illustrative purposes only and are not to scale.