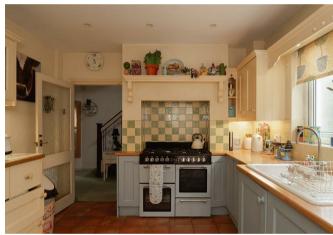

Spanning 1,836 square feet, the accommodation is generously proportioned, with a layout that offers both space and versatility. The ground floor features two exceptionally large reception rooms, one serving as a cosy family living area and the other as a more formal dining space, perfect for entertaining. A bright and airy kitchen provides ample space and leads seamlessly into a spacious side conservatory, which welcomes an abundance of natural light. A downstairs bathroom adds further convenience to the layout.