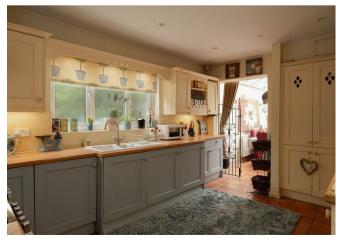

Spanning 1,836 square feet, the accommodation is generously proportioned, with a layout that offers both space and versatility. The ground floor features two exceptionally large reception rooms, one serving as a cosy family living area and the other as a more formal dining space, perfect for entertaining. A bright and airy kitchen provides ample space and leads seamlessly into a spacious side conservatory, which welcomes an abundance of natural light. A downstairs bathroom adds further convenience to the layout.