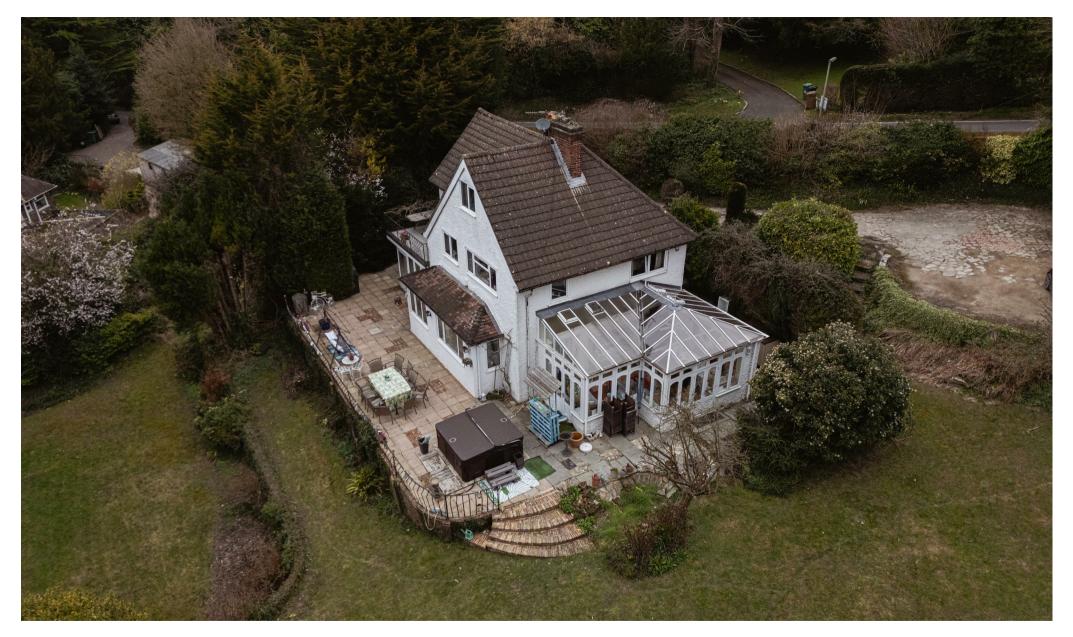

Shepherds Hill, Merstham, RH1 £925,000

via Merstham station.

Applegate, a charming detached home on Shepherds Hill, enjoys a picturesque setting on the outskirts of Merstham, RH1. Built approximately a century ago and set within 0.74 acres of grounds, the property offers stunning panoramic views that stretch over the surrounding countryside. Having been in the same ownership for the past 19 years, it presents a rare opportunity for those looking to create their ideal home in a tranquil yet well-connected location.

Externally, the property enjoys a substantial plot with a large driveway and a detached double garage, ideal for storage. While well-maintained, the home offers fantastic scope for renovation or extension, subject to planning permission, making it an exciting prospect for those looking to personalise a home to their own tastes.

Positioned within walking distance of Merstham station, commuters will appreciate the convenience of direct links into London, while the peaceful surroundings provide a welcome escape from city life. With character, space, and endless potential, Applegate is a truly unique opportunity to create something special in a sought-after location.