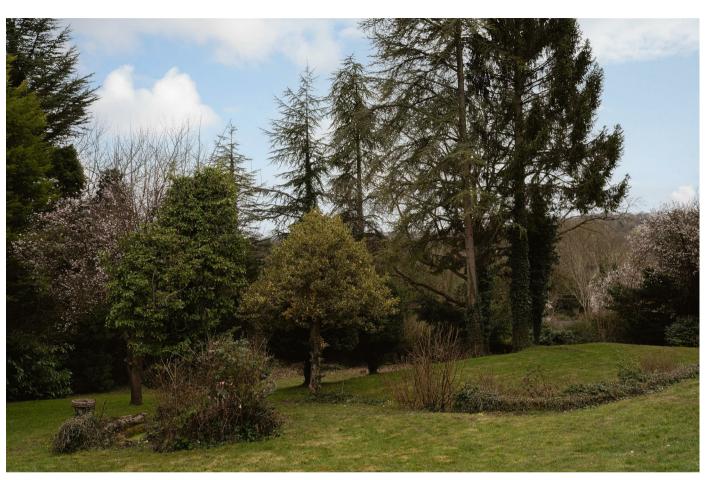

Shepherds Hill, Merstham, RH1 £925,000

via Merstham station.

Applegate, a charming detached home on Shepherds Hill, enjoys a picturesque setting on the outskirts of Merstham, RH1. Built approximately a century ago and set within 0.74 acres of grounds, the property offers stunning panoramic views that stretch over the surrounding countryside. Having been in the same ownership for the past 19 years, it presents a rare opportunity for those looking to create their ideal home in a tranquil yet well-connected location.

Externally, the property enjoys a substantial plot with a large driveway and a detached double garage, ideal for storage. While well-maintained, the home offers fantastic scope for renovation or extension, subject to planning permission, making it an exciting prospect for those looking to personalise a home to their own tastes.