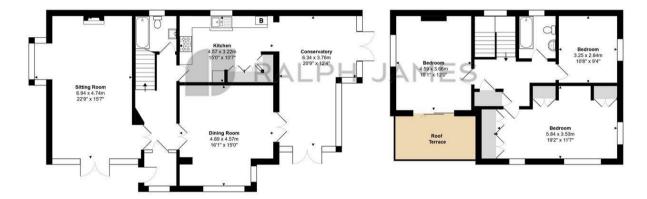

Spanning 1,836 square feet, the accommodation is generously proportioned, with a layout that offers both space and versatility. The ground floor features two exceptionally large reception rooms, one serving as a cosy family living area and the other as a more formal dining space, perfect for entertaining. A bright and airy kitchen provides ample space and leads seamlessly into a spacious side conservatory, which welcomes an abundance of natural light. A downstairs bathroom adds further convenience to the layout.

Upstairs, three well-proportioned double bedrooms provide comfortable living, each offering its own charm. One of the bedrooms boasts sliding doors that open onto a substantial balcony, offering a wonderful vantage point over the garden and the woodland beyond. A family bathroom serves the first floor, ensuring practicality for modern living.

## Shepherds Hill, Merstham, Redhill

Total Area: 170.6 m² ... 1836 ft² (excluding terrace, garage)
FOR ILLUSTRATIVE PURPOSES ONLY.

Philist every attempt has been made to ensure the accuracy of the floor plan shown, all measurements, positioning, fixtures, features, fittings and any other data shown are an approximate interpretation for illustrative purposes only and are not to scale.