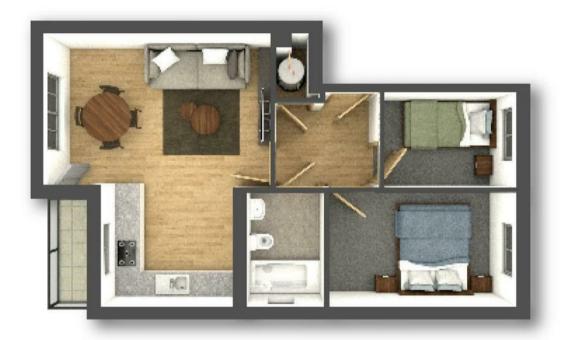

Please Note: The photos represent the style and finish of the development and may not depict the exact apartment available. The floorplan accurately represents the layout, though dimensions are approximate and should not be relied upon as precise measurements.

## Interested?

redhill@ralphjames.co.uk 01737 765 555 1

ralphjames.co.uk

| Living  | 5.9m x 4.9m | 19'4" x 16'0" |
|---------|-------------|---------------|
| Bedroom | 2.9m x 2.1m | 9'6" x 6'1"   |
| Bedroom | 4.1m x 2.5m | 13'5" x 8'2"  |