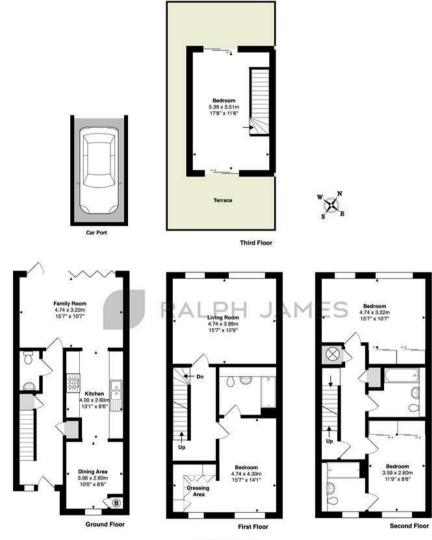

The property is set over four floors, providing spacious and versatile accommodation. The first floor features a generous reception room overlooking the garden, creating a bright and inviting living space. The principal bedroom on this floor enjoys a stunning outlook over the canal and benefits from a dressing area and ensuite. On the ground floor, the modern kitchen and dining area flow seamlessly into the family room, which opens directly onto the rear, landscaped garden, making it an ideal space for entertaining. All four bedrooms are well-proportioned doubles, with a second ensuite on the second floor. For added comfort, air-conditioning has been installed into the top-floor bedroom and in the first-floor reception room.

## Canalside, Redhill

Total Area: 168.2 m<sup>2</sup> ... 1811 ft<sup>2</sup> (excluding car port, terrace) FOR ILLUSTRATIVE PURPOSES ONLY.

Whilst every attempt has been made to ensure the accuracy of the floor plan shown, all measurements, positioning, flutures, features, fittings and any other data shown are an approximate interpretation for illustrative purposes only and are not to scale.