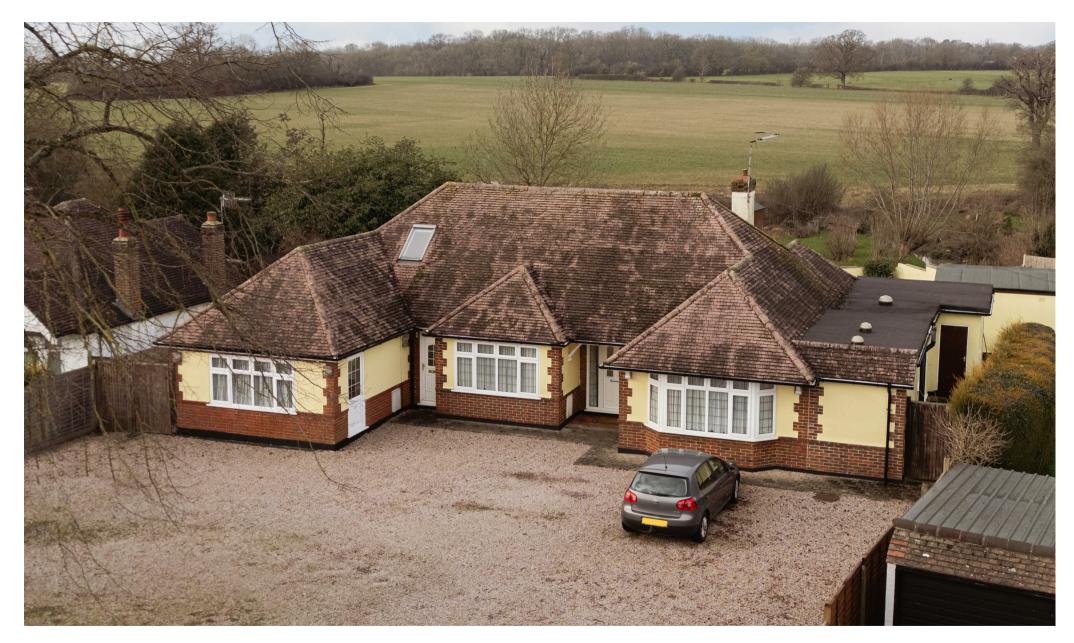

Park Avenue, Redhill

A substantial detached residence with stunning countryside views. Fantastic potential for multigenerational living and much more.

This remarkable home is a rare gem in the RH1 postcode, offering an unparalleled opportunity for those seeking space, flexibility, and breathtaking views over the fields beyond. Nestled in Salfords, perfectly positioned between Redhill, Reigate, and Horley, this expansive detached property is set back from the road with an enormous inand-out driveway, providing a grand first impression.

Designed for multigenerational living or an exciting renovation project, the home is currently divided into two distinct sections. One side features a beautifully laid-out bungalow with two spacious bedrooms, two bathrooms, two reception rooms, a separate toilet, a well-equipped kitchen, and a utility room. The other side, originally an annexe, defies the term entirely—it is larger than most standalone houses, making it ideal for extended families or those looking to create a truly magnificent single dwelling.

## Need to know

- A rare opportunity to own a substantial detached home with panoramic countryside views.
- One side features a well-proportioned bungalow with two bedrooms, two bathrooms, and generous living areas.
- The other section, far more than just an annexe, is comparable in size to a full family home. Ideal for those seeking multigenerational accommodation or a home with rental potential.
- An extensive in-and-out driveway provides an impressive approach and ample parking.
- The layout offers incredible versatility for large families or those needing separate living spaces.
- Situated in Salfords, conveniently positioned between Redhill, Reigate, and Horley and only a 15 minute drive to Gatwick airport.
- Endless scope to combine both sections into a breathtaking single residence.
- Expansive gardens and outdoor spaces enhance the sense of privacy and tranquility.
- Offered to the market with no onward chain for a smooth and hassle-free purchase.
- A large swimming pool and double glazed summer house complete the outside space