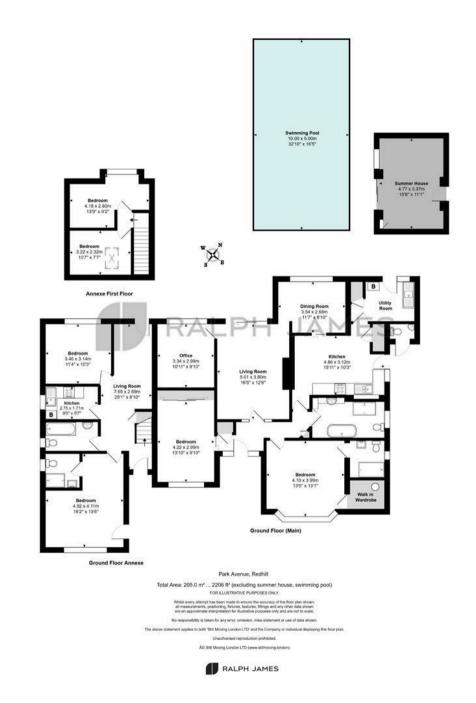

Designed for multigenerational living or an exciting renovation project, the home is currently divided into two distinct sections. One side features a beautifully laid-out bungalow with two spacious bedrooms, two bathrooms, two reception rooms, a separate toilet, a well-equipped kitchen, and a utility room. The other side, originally an annexe, defies the term entirely—it is larger than most standalone houses, making it ideal for extended families or those looking to create a truly magnificent single dwelling.

The outside space is equally impressive, featuring a large swimming pool perfect for summer relaxation, alongside a charming summer house that could be used as a studio, gym, or entertaining space. A unique feature of the garden is a picturesque bridge that crosses a tranquil stream, leading to a private additional garden, offering a secluded retreat away from the main grounds.

## Need to know

- A rare opportunity to own a substantial detached home with panoramic countryside views.
- One side features a well-proportioned bungalow with two bedrooms, two bathrooms, and generous living areas.
- The other section, far more than just an annexe, is comparable in size to a full family home. Ideal for those seeking multigenerational accommodation or a home with rental potential.
- An extensive in-and-out driveway provides an impressive approach and ample parking.
- The layout offers incredible versatility for large families or those needing separate living spaces.
- Situated in Salfords, conveniently positioned between Redhill, Reigate, and Horley and only a 15 minute drive to Gatwick airport.
- Endless scope to combine both sections into a breathtaking single residence.
- Expansive gardens and outdoor spaces enhance the sense of privacy and tranquility.
- Offered to the market with no onward chain for a smooth and hassle-free purchase.
- A large swimming pool and double glazed summer house complete the outside space