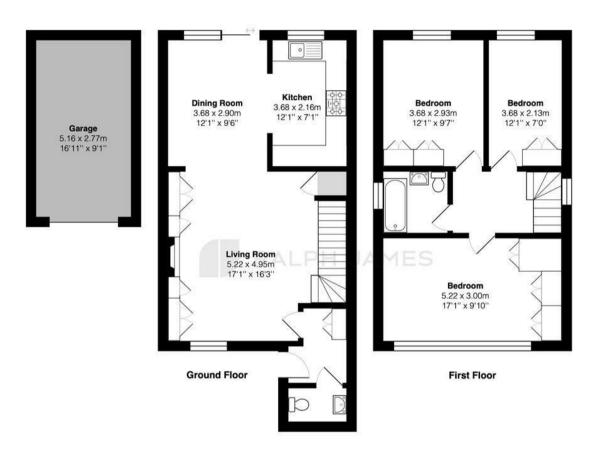

## Interested?

redhill@ralphjames.co.uk 01737 765 555 1

ralphjames.co.uk

Cronks Hill Road, Redhill

Total Area: 95.7 m<sup>2</sup> ... 1030 ft<sup>2</sup> (excluding garage)

FOR ILLUSTRATIVE PURPOSES ONLY.

Whilst every attempt has been made to ensure the accuracy of the floor plan shown, all measurements, positioning, fixtures, features, fittings and any other data shown are an approximate interpretation for illustrative purposes only and are not to scale.

No responsibility is taken for any error, omission, miss-statement or use of data shown.

The above statement applies to both 'Still Moving London LTD' and the Company or individual displaying this floor plan.

Unauthorised reproduction prohibited.

© Still Moving London LTD (www.stillmoving.london)

RALPH JAMES