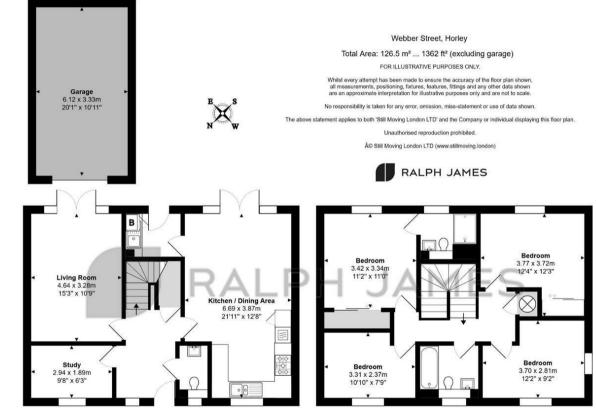

Webber Street, Horley £630,000

This striking four-bedroom detached home, completed in late 2022, stands out with its contemporary blackcladded façade, setting it apart from the rest of the sought-after Westvale Park development. Positioned on the borders of the development, it benefits from scenic views and excellent accessibility to transport links, making it an ideal choice for those seeking both tranquility and convenience. The nearby towns of Reigate, Horley, and Redhill are just a short drive away, each offering high streets lined with restaurants, shops, and excellent rail connections into London and Gatwick.

Immaculately presented, the home is designed with both style and practicality in mind. The spacious kitchen and dining area serve as the heart of the home, featuring a separate utility room for added convenience. A bright and airy living room provides a welcoming space to unwind, while a dedicated study offers the perfect environment for home working. The first floor comprises four generously sized double bedrooms, with the principal bedroom boasting its own en-suite, in addition to a wellappointed family bathroom.

Externally, the property benefits from a driveway with space for two cars and a garage, ensuring ample parking and storage. Additionally, the home comes with over eight years remaining on its NHBC guarantee, offering peace of mind for years to come.