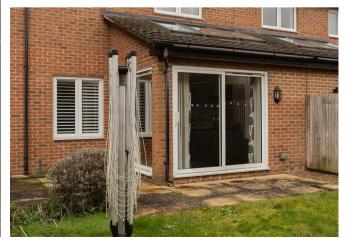

Outside, there is a driveway providing space for one car, along with a single garage that offers great storage or fantastic potential for a workshop or home office. The private garden is a standout feature, perfect for relaxing in the sun, hosting family gatherings, or simply enjoying some quiet time outdoors.