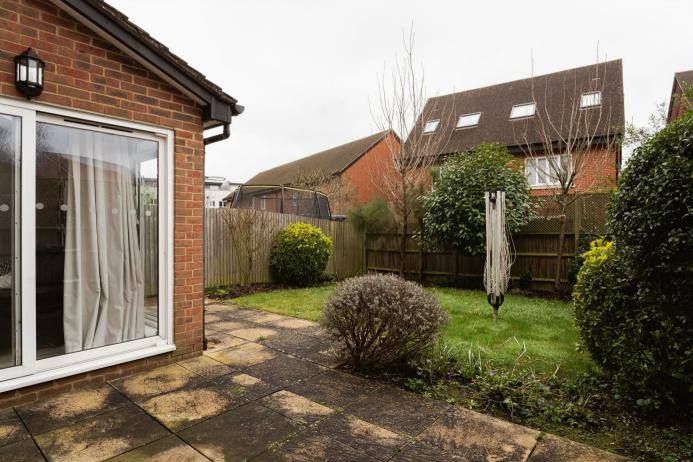

Outside, there is a driveway providing space for one car, along with a single garage that offers great storage or fantastic potential for a workshop or home office. The private garden is a standout feature, perfect for relaxing in the sun, hosting family gatherings, or simply enjoying some quiet time outdoors.