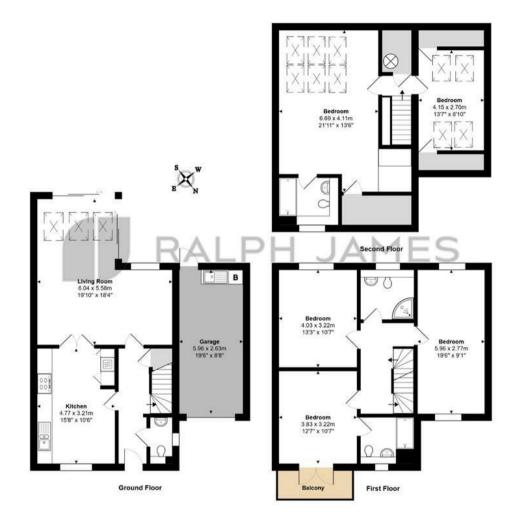

## Reeds Meadow, Redhill

Total Area: 195.5 m<sup>2</sup> ... 2104 ft<sup>2</sup> (excluding balcony)
FOR ILLUSTRATIVE PURPOSES ONLY.

Whilst every attempt has been made to ensure the accuracy of the floor plan shown, all measurements, positioning, futures, features, fittings and any other data shown are an approximate interpretation for illustrative purposes only and are not to scale.

No responsibility is taken for any error, omission, miss-statement or use of data shown.

The above statement applies to both 'Still Moving London LTD' and the Company or individual displaying this floor plan.

Unauthorised reproduction prohibited.

AO Still Moving London LTD (www.stillmoving.london)