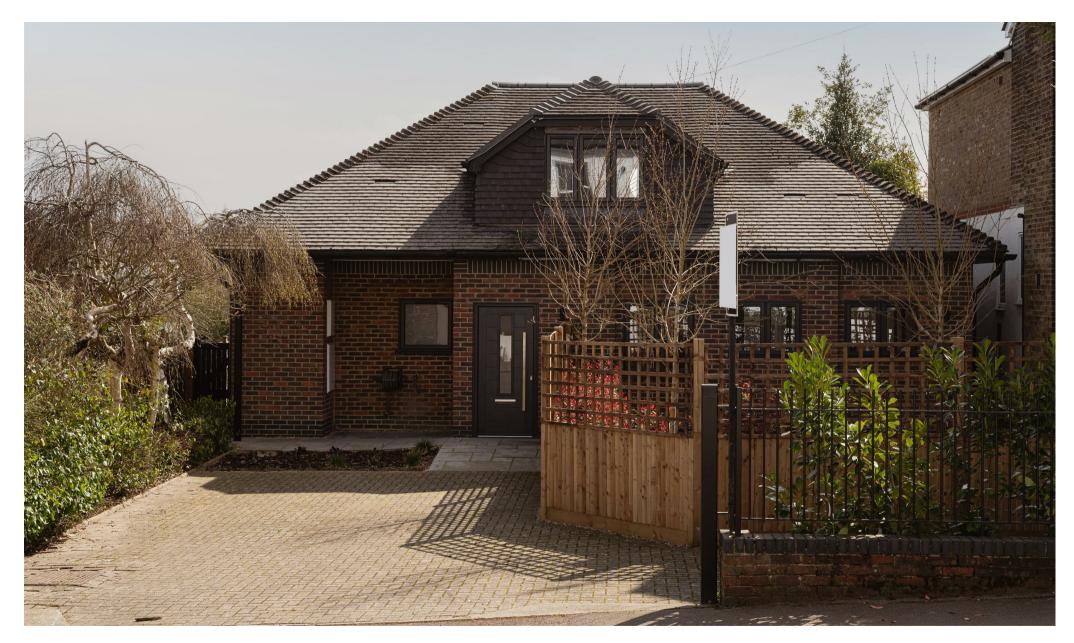

Woodlands Road, Redhill

A beautifully presented and completely modernised home. Finished with high quality fitted appliances and sold with no onwards chain.

Beautifully positioned in a popular residential road, this immaculate 3-bedroom detached home offers contemporary living at its finest and is being sold with no onwards chain.

Finished to an impeccable standard, this home benefits from underfloor heating throughout for added comfort. Outside, the property boasts a private, Secure landscaped garden off the kitchen and a driveway with room for three vehicles, framed by elegant black metal railings that offer both privacy and kerb appeal.