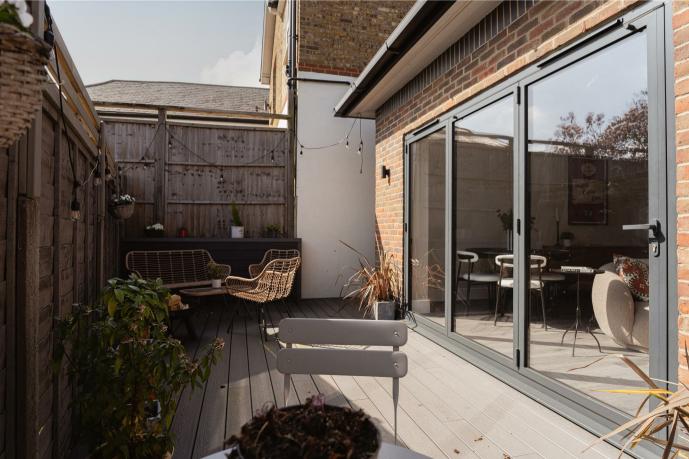

The heart of the home is the stunning open-plan kitchen and living area, designed for modern lifestyles. The kitchen features luxurious quartz worktops, a central island, and high-quality appliances, perfect for both everyday use and entertaining. The living area, while open plan, has clearly defined zones for dining, lounging, and hosting, with bifolding doors that seamlessly connect the indoors to a decked terrace—ideal for alfresco dining or relaxing.

Finished to an impeccable standard, this home benefits from underfloor heating throughout for added comfort. Outside, the property boasts a private, Secure landscaped garden off the kitchen and a driveway with room for three vehicles, framed by elegant black metal railings that offer both privacy and kerb appeal.

## Need to know

- Immaculate 3-bedroom detached home with no onward chain.
- Open-plan kitchen with central island and quartz countertops.
- Bifolding doors open to a decked terrace for outdoor entertaining.
- Two double bedrooms on the ground floor with a modern family bathroom.
- Principal bedroom upstairs with a private en suite bathroom.
- Underfloor heating throughout for yearround comfort.
- Driveway with space for three cars, secured by black metal railings.
- Stylish, move-in-ready home in a prime Woodlands Road location.
- Short walk away from Earlswood station with direct links into London & Gatwick
- Sun trapped terrace and newly planted landscaped garden