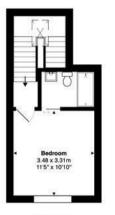

The ground floor comprises two spacious double bedrooms, both served by a stylish family bathroom. Upstairs, the principal bedroom enjoys its own private en suite, creating a perfect haven of comfort.

## **Ground Floor**

## Woodlands Road, Redhill

FOR ILLUSTRATIVE PURPOSES ONLY.

Whilst every attempt has been made to ensure the accuracy of the floor plan shown, all measurements, positioning, fotures, features, fittings and any other data shown are an approximate interpretation for illustrative purposes only and are not to scale.