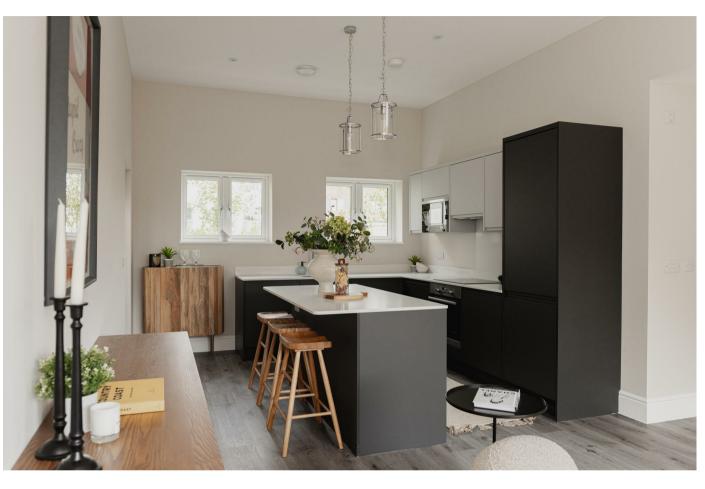

The heart of the home is the stunning open-plan kitchen and living area, designed for modern lifestyles. The kitchen features luxurious quartz worktops, a central island, and high-quality appliances, perfect for both everyday use and entertaining. The living area, while open plan, has clearly defined zones for dining, lounging, and hosting, with bifolding doors that seamlessly connect the indoors to a decked terrace—ideal for alfresco dining or relaxing.

## Need to know

- Immaculate 3-bedroom detached home with no onward chain.
- Open-plan kitchen with central island and quartz countertops.
- Bifolding doors open to a decked terrace for outdoor entertaining.
- Two double bedrooms on the ground floor with a modern family bathroom.
- Principal bedroom upstairs with a private en suite bathroom.
- Underfloor heating throughout for yearround comfort.
- Driveway with space for three cars, secured by black metal railings.
- Stylish, move-in-ready home in a prime Woodlands Road location.
- Short walk away from Earlswood station with direct links into London & Gatwick
- Sun trapped terrace and newly planted landscaped garden