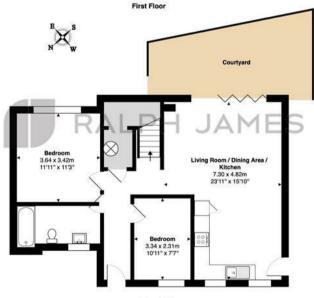

The ground floor comprises two spacious double bedrooms, both served by a stylish family bathroom. Upstairs, the principal bedroom enjoys its own private en suite, creating a perfect haven of comfort.

## Woodlands Road, Redhill

FOR ILLUSTRATIVE PURPOSES ONLY.

Whilst every attempt has been made to ensure the accuracy of the floor plan shown, all measurements, positioning, fotures, features, fittings and any other data shown are an approximate interpretation for illustrative purposes only and are not to scale.