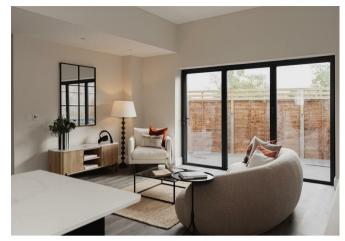

The heart of the home is the stunning open-plan kitchen and living area, designed for modern lifestyles. The kitchen features luxurious quartz worktops, a central island, and high-quality appliances, perfect for both everyday use and entertaining. The living area, while open plan, has clearly defined zones for dining, lounging, and hosting, with bifolding doors that seamlessly connect the indoors to a decked terrace—ideal for alfresco dining or relaxing.