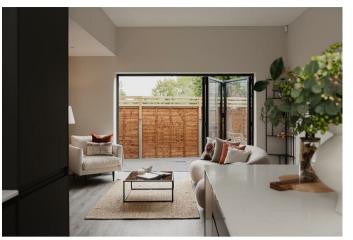

The heart of the home is the stunning open-plan kitchen and living area, designed for modern lifestyles. The kitchen features luxurious quartz worktops, a central island, and high-quality appliances, perfect for both everyday use and entertaining. The living area, while open plan, has clearly defined zones for dining, lounging, and hosting, with bifolding doors that seamlessly connect the indoors to a decked terrace—ideal for alfresco dining or relaxing.