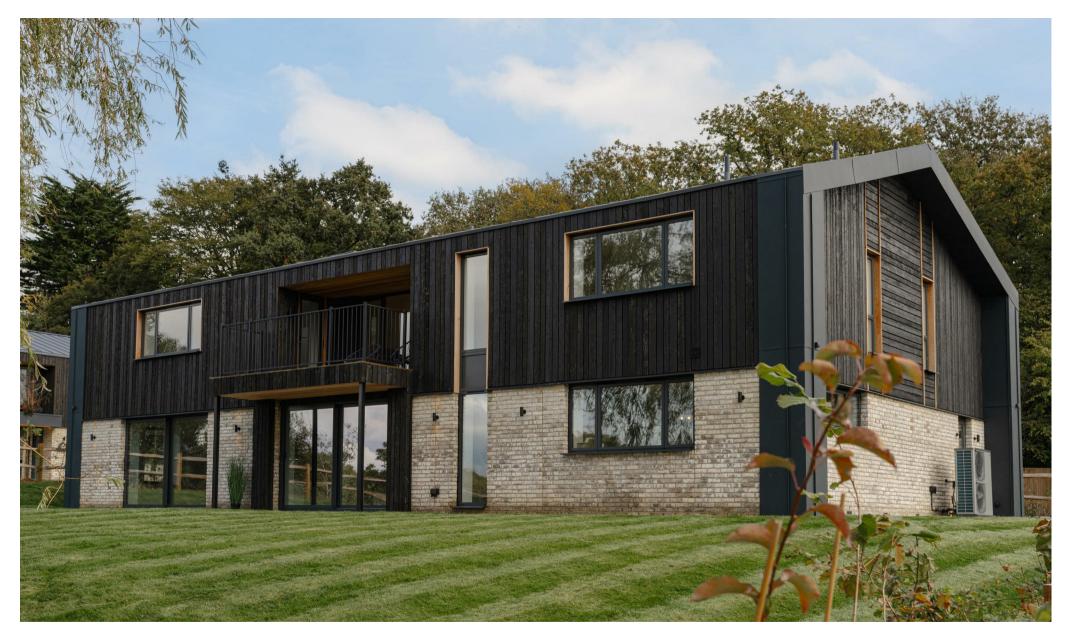

The latest of Four minimalist homes overlooking miles of undisturbed Surrey countryside, Ralph James is proud to present one of the best sites and schemes currently on the market.

The building is a contemporary take on an industrial barn, comprising low pitched roof elements with a flat-roofed porch that will form the main entrance. The exterior will be characterised by a striking combination of white brick and black timber with extensive glazing, and a stone base will level the plan with the sloping terrain towards the south end. Internally, a tactile palette of materials will establish a textured but minimalist aesthetic, allowing leafy views to take centre stage.