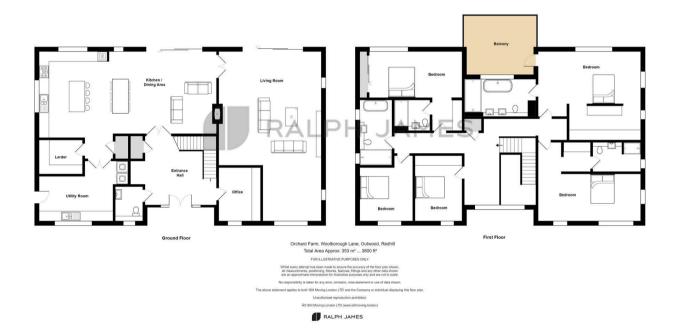

## Need to know

- Five bed, four bath, two reception.
- Executive barn style homes finished to the highest of standards
- Spanning across 3800 sq ft of living space.
- Comes with a 10 year build guarantee
- · Finished build and ready to move in to
- Uninterupted view of the Surrey countryside
- Built and developed by Virtue Property Group, with outstanding attention to detail.
- Designed by architect Phil Roy, who has pitched a forward-thinking design that will stand out among its surroundings – for all the right reasons.
- Double detached garage with both remaining plots
- Reservation fee payable upon acceptance of offer