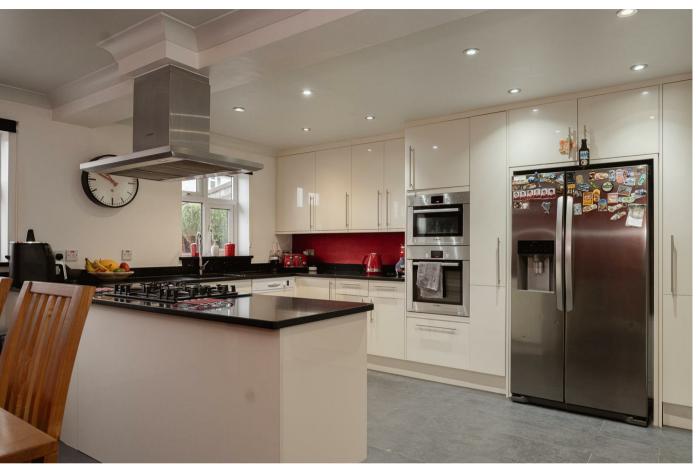

The home is presented in fantastic condition, featuring a spacious open-plan kitchen/dining area, perfect for modern family living and entertaining. A separate lounge at the rear overlooks the beautiful garden, providing a peaceful space to settle down and relax with complete privacy. Upstairs, the principal bedroom benefits from its own en suite, while the two additional bedrooms are well-served by the main family bathroom.

## Need to know

- Beautifully presented three bedroom semi detached family home
- In the heart of a fantastic school catchment area
- Spacious open plan kitchen/dining room which makes for the perfect entertaining spot.
- Driveway with space for two vehicles with further parking on offer
- Separate reception room to settle down
  and relax for quality family time
- Principal bedroom features an en suite, with two further well-sized bedrooms
- Located just a short walk to Earlswood station with direct links into London
- South facing garden with a real sense of privacy