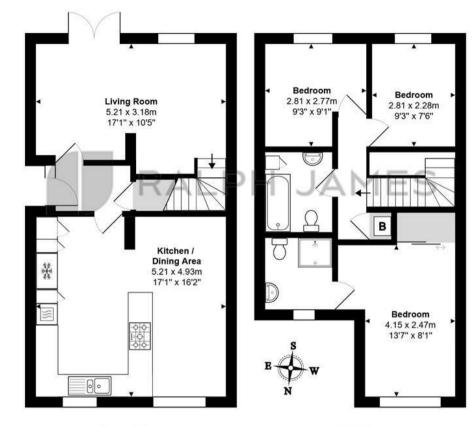

Ground Floor

**First Floor** 

Knighton Road, Redhill

Total Area: 93.4 m<sup>2</sup> ... 1005 ft<sup>2</sup>

FOR ILLUSTRATIVE PURPOSES ONLY.

Whilst every attempt has been made to ensure the accuracy of the floor plan shown, all measurements, positioning, fixtures, features, fittings and any other data shown are an approximate interpretation for illustrative purposes only and are not to scale.