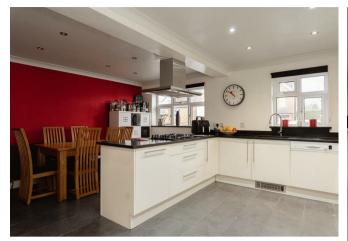

The home is presented in fantastic condition, featuring a spacious open-plan kitchen/dining area, perfect for modern family living and entertaining. A separate lounge at the rear overlooks the beautiful garden, providing a peaceful space to settle down and relax with complete privacy. Upstairs, the principal bedroom benefits from its own en suite, while the two additional bedrooms are well-served by the main family bathroom.

## Need to know

- Beautifully presented three bedroom semi detached family home
- In the heart of a fantastic school catchment area
- Spacious open plan kitchen/dining room which makes for the perfect entertaining spot.
- Driveway with space for two vehicles with further parking on offer
- Separate reception room to settle down
  and relax for quality family time
- Principal bedroom features an en suite, with two further well-sized bedrooms
- Located just a short walk to Earlswood station with direct links into London
- South facing garden with a real sense of privacy