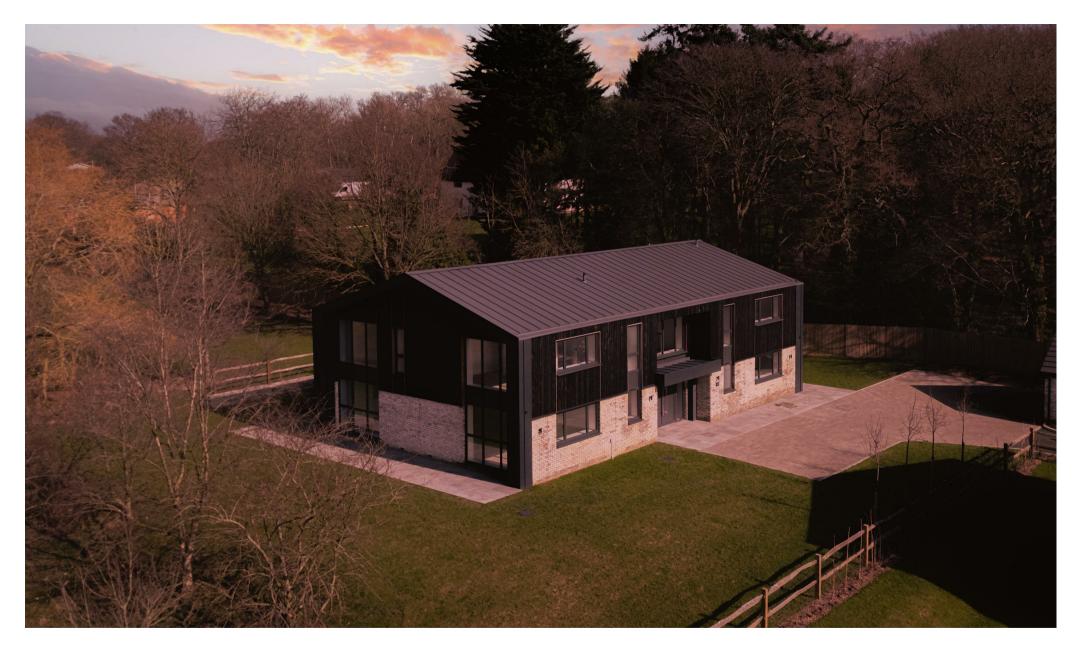

Four minimalist homes overlooking miles of undisturbed Surrey countryside, Ralph James is proud to present one of the best sites and schemes currently on the market.

Designed to make the most of views across green pastures and leafy woodlands, these four expansive houses, which will unfold over 3875 sq ft, are perfect for those in pursuit of the pastoral. But quaint countryside cottage these are not: the sleek, striking building might reference traditional longhouses, but inside, it's all lateral living spaces, soaring ceilings and minimalist interiors. A floating terrace – yes, really – that overlooks the trees scores top marks.

The building is a contemporary take on an industrial barn, comprising low pitched roof elements with a flat-roofed porch that will form the main entrance. The exterior will be characterised by a striking combination of white brick and black timber with extensive glazing, and a stone base will level the plan with the sloping terrain towards the south end. Internally, a tactile palette of materials will establish a textured but minimalist aesthetic, allowing leafy views to take centre stage.

The plots lie in Outwood, located five miles south of Redhill in Surrey. This peaceful village is characterised by leafy country lanes and a the village is home to Outwood Mill, a post mill built in 1665, which was once the oldest working post windmill in England. The surrounding area is known for its open fields and rolling countryside, offering an array of walking and cycling routes easily accessible from the houses.