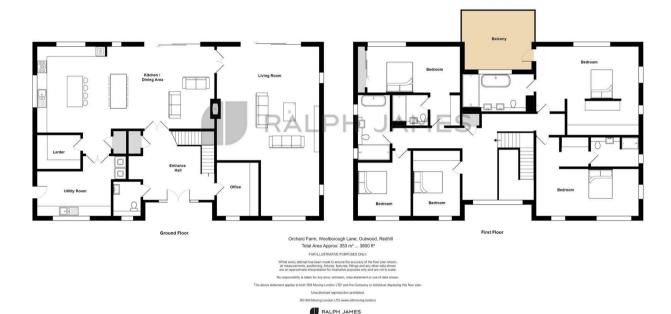

Four minimalist homes overlooking miles of undisturbed Surrey countryside, Ralph James is proud to present one of the best sites and schemes currently on the market.

Designed to make the most of views across green pastures and leafy woodlands, these four expansive houses, which will unfold over 3875 sq ft, are perfect for those in pursuit of the pastoral. But quaint countryside cottage these are not: the sleek, striking building might reference traditional longhouses, but inside, it's all lateral living spaces, soaring ceilings and minimalist interiors. A floating terrace – yes, really – that overlooks the trees scores top marks.

## Need to know

- Set in a National Trust area, this 3800 sqft home is perfectly positioned to capture views of surrounding fields and woodland.
- This stunning new-build home seamlessly combines cutting-edge design with a semi-rural lifestyle in the charming village of Outwood.
- One of only four homes in a prestigious development, it offers exclusivity and impeccable craftsmanship by Virtue Property Group.
- Just a short drive from Redhill and Reigate, the property enjoys easy access to commuter links and boutique shopping.
- The striking double-height entrance hall sets the tone for the spacious, light-filled interiors throughout the home.
- A vast kitchen and dining area, complete with a central feature island and sliding doors, connects beautifully to the garden.
- The double-aspect drawing room is a luxurious living space, enhanced by a dramatic panelled wall and generous proportions.
- Upstairs, the principal suite boasts a dressing area, opulent en suite, and a private balcony with farreaching views.
- Thoughtful additions like a fitted utility room, pantry, office, and eco-friendly air source heat pump enhance everyday comfort.
- The property features five bedrooms, four bathrooms, and modern fixtures and finishes of the highest standard.