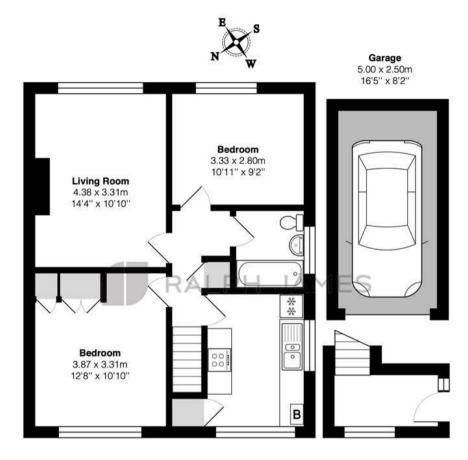

## First Floor

## **Ground Floor Entrance**

Gloucester Road, Redhill

Total Area: 73.7 m<sup>2</sup> ... 794 ft<sup>2</sup>

FOR ILLUSTRATIVE PURPOSES ONLY.

Whilst every attempt has been made to ensure the accuracy of the floor plan shown, all measurements, positioning, fixtures, features, fittings and any other data shown are an approximate interpretation for illustrative purposes only and are not to scale.