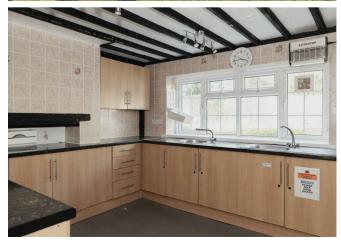

With 1,762 sq ft of accommodation spanning two floors, the property provides flexibility to reconfigure the layout and upgrade to create an attractive family home.

Enter the property into a spacious entrance hall with stairwell. Turn right into a spacious kitchen and step through to a separate utility room with shower-room. A hall off the utility space leads to two additional bedrooms, one complete with ensuite, and the other offering outside access. Back in the hallway, double doors ahead leads to a large double aspect lounge and separate dining area with garden access.