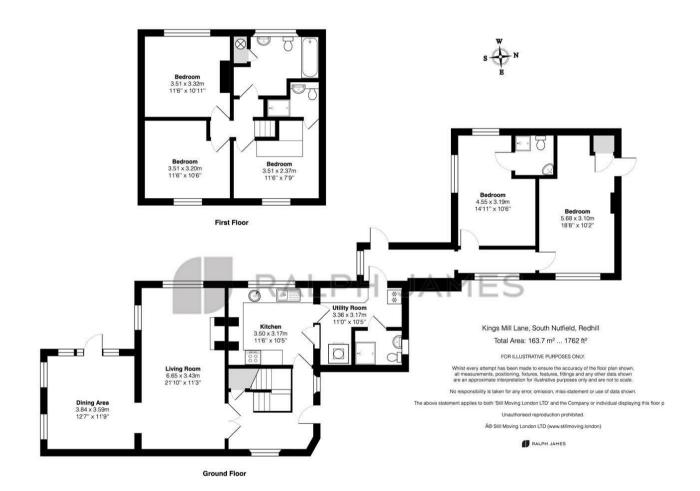

With 1,762 sq ft of accommodation spanning two floors, the property provides flexibility to reconfigure the layout and upgrade to create an attractive family home.

Enter the property into a spacious entrance hall with stairwell. Turn right into a spacious kitchen and step through to a separate utility room with shower-room. A hall off the utility space leads to two additional bedrooms, one complete with ensuite, and the other offering outside access. Back in the hallway, double doors ahead leads to a large double aspect lounge and separate dining area with garden access.

The first floor houses three well-proportioned bedrooms, accompanied by a family bathroom. The views to the east enjoy Redhill aerodrome, so enjoy watching small aircrafts take off from your bedroom window.

## Need to know

- 4 bed, 4 bath, with flexibility for a fifth bedroom, as previously used and seen on the floor plan.
- Approximately 1762 sq ft of internal space with 0.2 acre plot.
- An opportunity to reconfigure and update Flint Cottage into a modern family home or add an annex.
- Outside, the predominantly west-facing generous lawned areas are bounded by established mature trees.
- Off-road parking with two driveways, either side of the property.
- Enjoy views across the aerodrome, with access to miles of unspoilt countryside and woodland walks.
- 3 minute drive or 20 minute walk to Nutfield train station, just one stop from Redhill's mainline commuter station.
- South Nutfield offers Village amenities, such as country pubs, a Village shop, coffee shop and primary school.
- Nearby Priory Farm hosts year-round family friendly events and Nutfield Priory is a Grade II listed country house with hotel and spa - housing a favourite gym spot for locals.