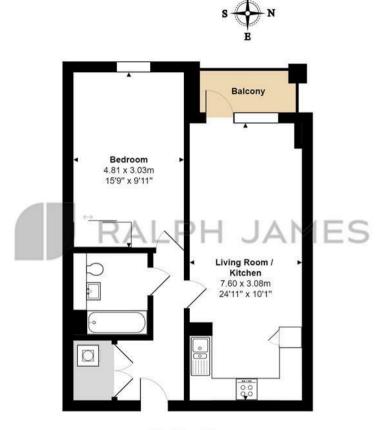

## **Third Floor Flat**

Picture House, Marketfield Way, Redhill Total Area: 51.9 m<sup>2</sup> ... 559 ft<sup>2</sup> (excluding balcony) FOR ILLUSTRATIVE PURPOSES ONLY.

Whilst every attempt has been made to ensure the accuracy of the floor plan shown, all measurements, positioning, fixtures, features, fittings and any other data shown are an approximate interpretation for illustrative purposes only and are not to scale.

No responsibility is taken for any error, omission, miss-statement or use of data shown.

The above statement applies to both 'Still Moving London LTD' and the Company or individual displaying this floor plan.

Unauthorised reproduction prohibited.

© Still Moving London LTD (www.stillmoving.london)