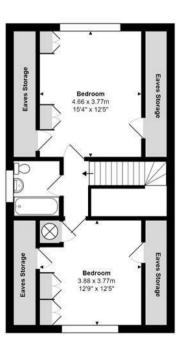

As you move upstairs, you are greeted by two large double bedrooms serviced by a family bathroom. Both bedrooms boast fitted cupboards and eves storage.

There is a large driveway for multiple cars as well as a detached double garage for both storage and parking. Additionally, there are two further outbuildings which are primed for conversion into a useable space for working from home (STPP).

Unauthorised reproduction prohibited.

© Still Moving London LTD (www.stillmoving.london)

First Floor