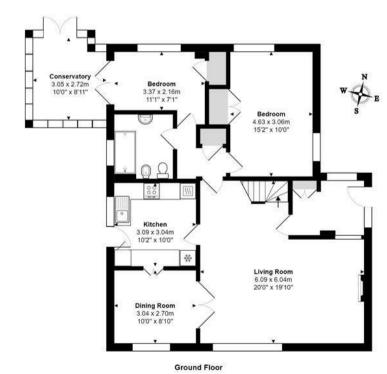

The ground floor accommodation impresses with a 20ft x 19ft living space, flooded with natural sunlight through the large panoramic window overlooking the green space to the front. There is a separate dining area accessed through beautiful double doors which provides a more formal entertaining space. Further to this, you will find a traditional fitted kitchen, three piece downstairs shower room and two double bedrooms, one of which with a cozy conservatory added perfect for afternoon reading in the sun.

## Interested?

redhill@ralphjames.co.uk 01737 765 555

ralphjames.co.uk

The Priory, Godstone

Total Area: 162.2 m² ... 1746 ft² (excluding store, double garage)

FOR ILLUSTRATIVE PURPOSES ONLY.

Whilst every attempt has been made to ensure the accuracy of the floor plan shown, all measurements, positioning, fictures, features, fittings and any other data shown are an approximate interpretation for litustrative purposes only and are not to scale.