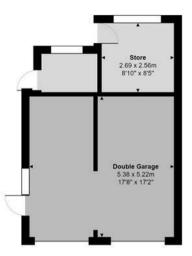

As you move upstairs, you are greeted by two large double bedrooms serviced by a family bathroom. Both bedrooms boast fitted cupboards and eves storage.

There is a large driveway for multiple cars as well as a detached double garage for both storage and parking. Additionally, there are two further outbuildings which are primed for conversion into a useable space for working from home (STPP).

## Interested?

redhill@ralphjames.co.uk 01737 765 555

ralphjames.co.uk

The Priory, Godstone

Total Area: 162.2 m² ... 1746 ft² (excluding store, double garage)

FOR ILLUSTRATIVE PURPOSES ONLY.

Whilst every attempt has been made to ensure the accuracy of the floor plan shown, all measurements, positioning, fictures, features, fittings and any other data shown are an approximate interpretation for litustrative purposes only and are not to scale.