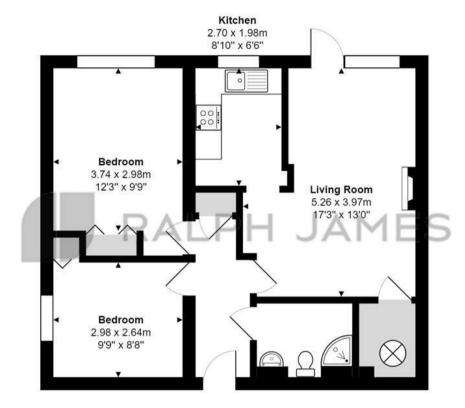

## **Ground Floor Flat**

Redlin Court, Linkfield Lane, Redhill Total Area: 59.3 m<sup>2</sup> ... 639 ft<sup>2</sup> FOR ILLUSTRATIVE PURPOSES ONLY.

Whilst every attempt has been made to ensure the accuracy of the floor plan shown, all measurements, positioning, fixtures, features, fittings and any other data shown are an approximate interpretation for illustrative purposes only and are not to scale.