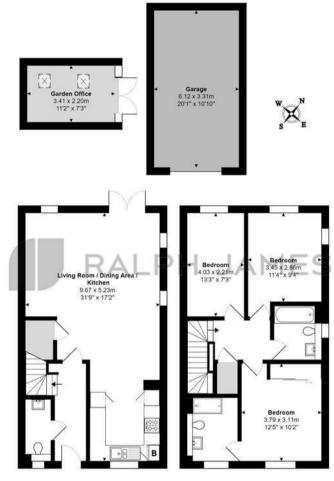

## **Ground Floor**

First Floor

 $Webber \, Street, \, Horley$   $Total \, Area: \, 101.1 \, m^2 \, ... \, 1089 \, ft^2 \, (excluding \, garden \, office, \, garage)$ 

FOR ILLUSTRATIVE PURPOSES ONLY.

Whilst every attempt has been made to ensure the accuracy of the floor plan shown, all measurements, positioning, fixtures, features, fittings and any other data shown are an approximate interpretation for illustrative purposes only and are not to scale.

No responsibility is taken for any error, omission, miss-statement or use of data shown.

The above statement applies to both 'Still Moving London LTD' and the Company or individual displaying this floor plan.

Unauthorised reproduction prohibited.

Å© Still Moving London LTD (www.stillmoving.london)