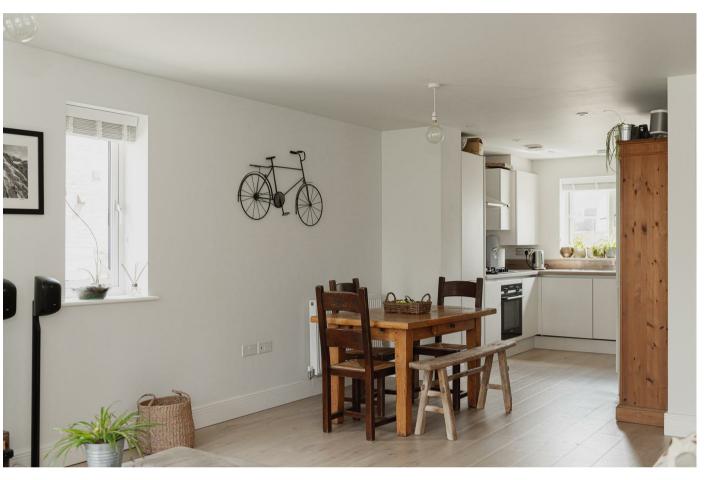

Ralph James is pleased to present to the lettings market this smart three-bed house with a garage, garden and outhouse with power.

The property boasts just over 1000sqft excluding the outhouse and features open-plan living kitchen space with built-in white goods, two bathrooms one being an ensuite and also a downstairs toilet off the hallway and three great-sized bedrooms two of which are great doubles and the third is a great spare room or office. The principal bedroom has built-in storage.

## Need to know

- Three-bed house with a garage and private driveway
- Open-plan living kitchen space
- Over 1000sqft excluding the powered outhouse
- Two bathrooms, including an ensuite, and a downstairs toilet
- Principal bedroom with built-in storage
- Northwest-facing garden with an office outhouse
- Located in Westvale Park, a thriving community
- Pets considered
- EPC:B
- · Council Tax: E