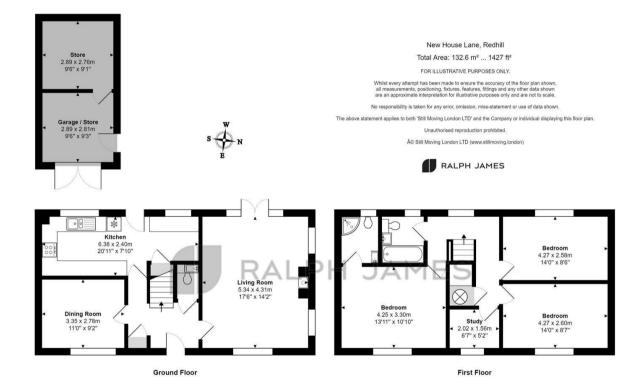

The property features three large double bedrooms serviced by a family bathroom and an ensuite for the principal room, ensuring comfort and convenience. Additionally, a downstairs toilet is available for guests. The home has been perfectly designed for the needs of modern life, with a fourth room upstairs added to create a fantastic work from home office space.

Backing onto expansive green open spaces, the home offers a serene and picturesque setting. The ground floor boasts a large, double-aspect living room complete with a cozy fireplace, a separate dining room perfect for family gatherings, and a cottage-style kitchen/breakfast room ideal for casual dining.

The west-facing garden is of great size, providing ample space for outdoor activities and relaxation. Parking is effortless with a driveway that accommodates multiple cars. The home is in excellent condition throughout and is situated in a quiet residential area, ensuring peace and privacy.