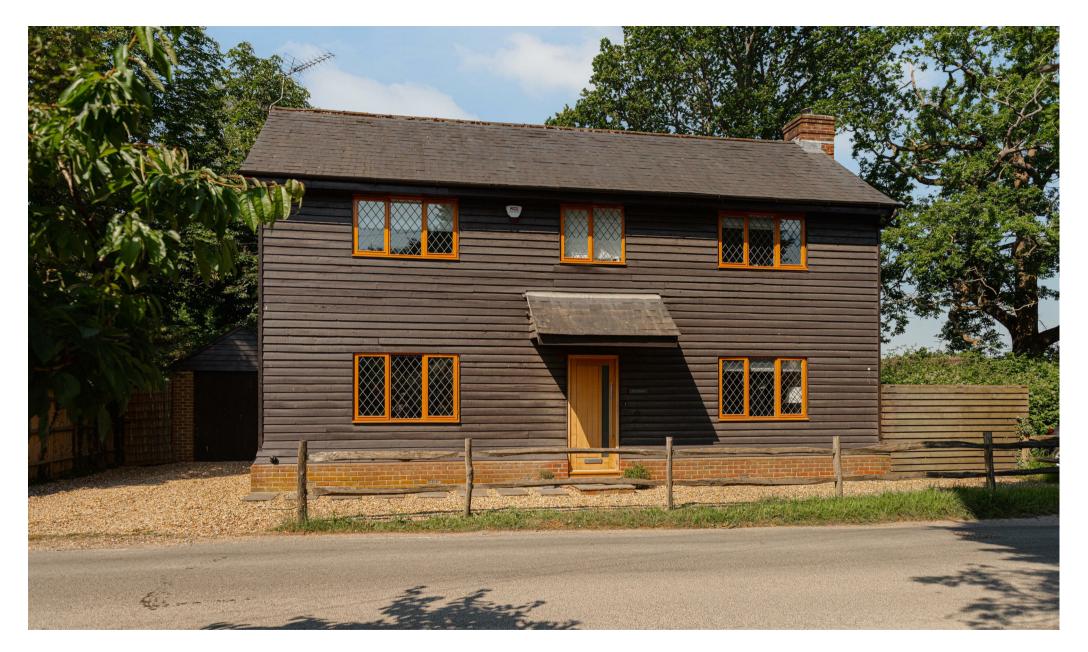

## New House Lane, Redhill £650,000

We have loved our time owning and renovating this property. We hope the new owners enjoy it as much as we have.

Tucked away down a peaceful country road, The Barn is a charming home that has been meticulously renovated by the current owners.

With its beautiful kerb appeal, highlighted by a distinctive black wooden cladding façade, this property is both inviting and stylish.