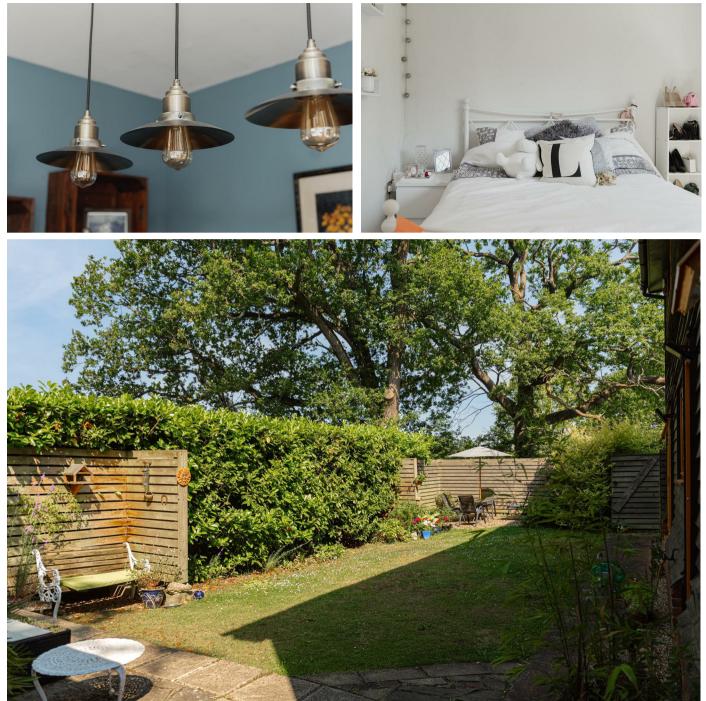

The property features three large double bedrooms serviced by a family bathroom and an ensuite for the principal room, ensuring comfort and convenience. Additionally, a downstairs toilet is available for guests. The home has been perfectly designed for the needs of modern life, with a fourth room upstairs added to create a fantastic work from home office space.

The west-facing garden is of great size, providing ample space for outdoor activities and relaxation. Parking is effortless with a driveway that accommodates multiple cars. The home is in excellent condition throughout and is situated in a quiet residential area, ensuring peace and privacy.