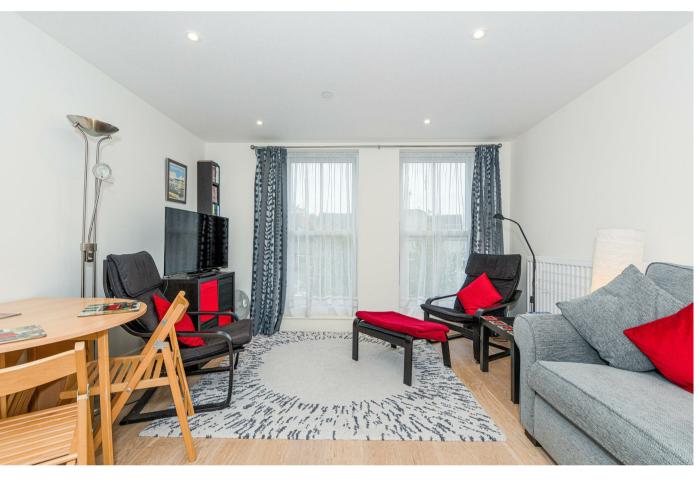

The apartment has been finished to a high standard throughout and offers a spacious living area with an open plan high end fully fitted kitchen. The living area has floor to ceiling windows which draws the natural daylight into the room and has an outlook of the open surrounding area.

The flooring throughout is a light oak wood flooring.

The entrance is by phone into the main building then there is an additional glazed entrance lobby door and stairs to the first floor leading to main door of the apartment. There is a secure cycle store outside to the side of the building.

## Need to know

- Modern first floor apartment
- · Large double bedroom
- Luxury bathroom
- Modern intergrated kitchen
- · Open plan living/dining room
- Communal garden
- · Beautifully presented
- · Solid wood flooring
- Council Tax Band C
- EPCB