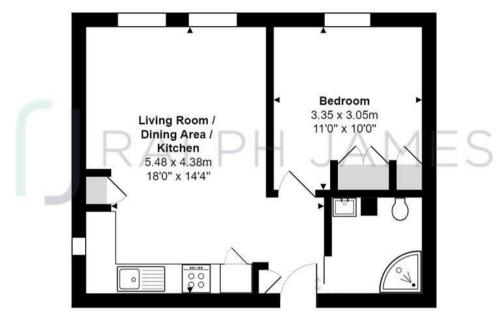

## First Floor Flat

Artillery Court, Holley Lane, Redhill Total Area: 37.8 m² ... 407 ft²

FOR ILLUSTRATIVE PURPOSES ONLY.

Whilst every attempt has been made to ensure the accuracy of the floor plan shown, all measurements, positioning, fixtures, features, fittings and any other data shown are an approximate interpretation for illustrative purposes only and are not to scale.

No responsibility is taken for any error, omission, miss-statement or use of data shown.

The above statement applies to both 'Still Moving London LTD' and the Company or individual displaying this floor plan.

Unauthorised reproduction prohibited.

© Still Moving London LTD (www.stillmoving.london)