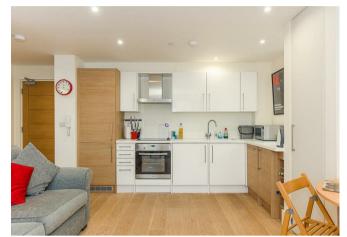

The apartment has been finished to a high standard throughout and offers a spacious living area with an open plan high end fully fitted kitchen. The living area has floor to ceiling windows which draws the natural daylight into the room and has an outlook of the open surrounding area.

The Kitchen includes integrated appliances including fridge freezer, washing machine, compact dishwasher, oven, hob and extractor.

The bedroom has built in wardrobes, contemporary lighting. The modern luxury shower room has wall and floor tiling with a modern sink/vanity unit and a full width mirror. The shower has a large rainfall shower head.