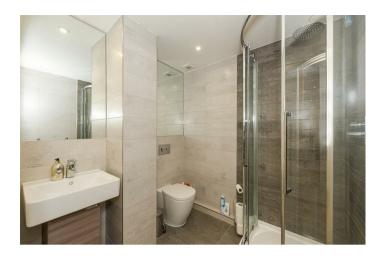

The Kitchen includes integrated appliances including fridge freezer, washing machine, compact dishwasher, oven, hob and extractor.

The bedroom has built in wardrobes, contemporary lighting. The modern luxury shower room has wall and floor tiling with a modern sink/vanity unit and a full width mirror. The shower has a large rainfall shower head.