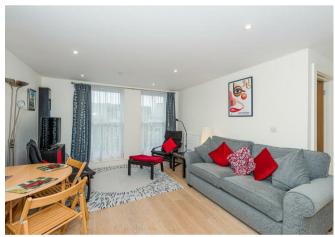

The apartment has been finished to a high standard throughout and offers a spacious living area with an open plan high end fully fitted kitchen. The living area has floor to ceiling windows which draws the natural daylight into the room and has an outlook of the open surrounding area.

The flooring throughout is a light oak wood flooring.

The entrance is by phone into the main building then there is an additional glazed entrance lobby door and stairs to the first floor leading to main door of the apartment. There is a secure cycle store outside to the side of the building.