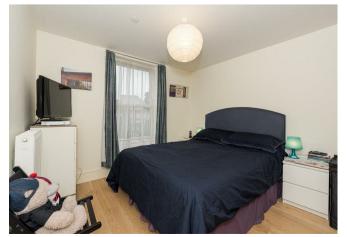

The Kitchen includes integrated appliances including fridge freezer, washing machine, compact dishwasher, oven, hob and extractor.

The bedroom has built in wardrobes, contemporary lighting. The modern luxury shower room has wall and floor tiling with a modern sink/vanity unit and a full width mirror. The shower has a large rainfall shower head.

## Need to know

- Modern first floor apartment
- · Large double bedroom
- Luxury bathroom
- Modern intergrated kitchen
- · Open plan living/dining room
- Communal garden
- · Beautifully presented
- · Solid wood flooring
- Council Tax Band C
- EPCB