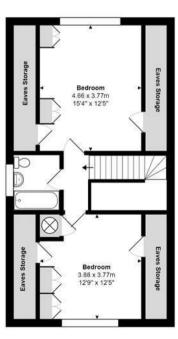

As you move upstairs, you are greeted by two large double bedrooms serviced by a family bathroom. Both bedrooms boast fitted cupboards and eves storage.

There is a large driveway for multiple cars as well as a detached double garage for both storage and parking. Additionally, there are two further outbuildings which are primed for conversion into a useable space for working from home (STPP).

Unauthorised reproduction prohibited.

© Still Moving London LTD (www.stillmoving.london)

First Floor