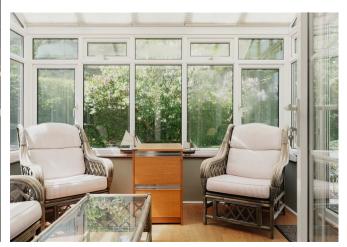

The ground floor accommodation impresses with a 20ft x 19ft living space, flooded with natural sunlight through the large panoramic window overlooking the green space to the front. There is a separate dining area accessed through beautiful double doors which provides a more formal entertaining space. Further to this, you will find a traditional fitted kitchen, three piece downstairs shower room and two double bedrooms, one of which with a cozy conservatory added perfect for afternoon reading in the sun.