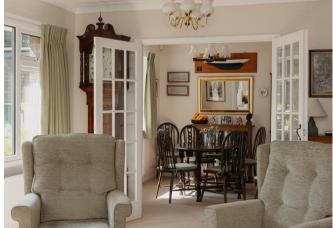

The ground floor accommodation impresses with a 20ft x 19ft living space, flooded with natural sunlight through the large panoramic window overlooking the green space to the front. There is a separate dining area accessed through beautiful double doors which provides a more formal entertaining space. Further to this, you will find a traditional fitted kitchen, three piece downstairs shower room and two double bedrooms, one of which with a cozy conservatory added perfect for afternoon reading in the sun.