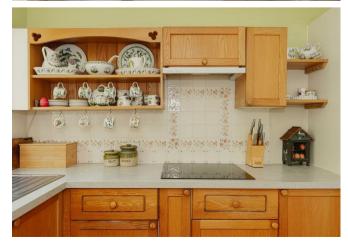

The ground floor accommodation impresses with a 20ft x 19ft living space, flooded with natural sunlight through the large panoramic window overlooking the green space to the front. There is a separate dining area accessed through beautiful double doors which provides a more formal entertaining space. Further to this, you will find a traditional fitted kitchen, three piece downstairs shower room and two double bedrooms, one of which with a cozy conservatory added perfect for afternoon reading in the sun.