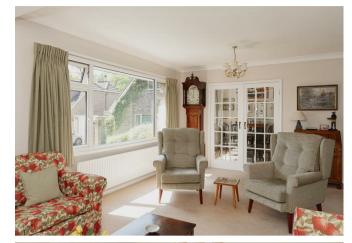

The ground floor accommodation impresses with a 20ft x 19ft living space, flooded with natural sunlight through the large panoramic window overlooking the green space to the front. There is a separate dining area accessed through beautiful double doors which provides a more formal entertaining space. Further to this, you will find a traditional fitted kitchen, three piece downstairs shower room and two double bedrooms, one of which with a cozy conservatory added perfect for afternoon reading in the sun.