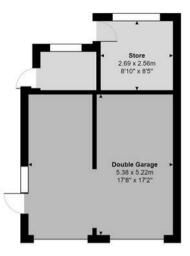

As you move upstairs, you are greeted by two large double bedrooms serviced by a family bathroom. Both bedrooms boast fitted cupboards and eves storage.

There is a large driveway for multiple cars as well as a detached double garage for both storage and parking. Additionally, there are two further outbuildings which are primed for conversion into a useable space for working from home (STPP).

## Interested?

redhill@ralphjames.co.uk 01737 765 555

ralphjames.co.uk

The Priory, Godstone

Total Area: 162.2 m² ... 1746 ft² (excluding store, double garage)

FOR ILLUSTRATIVE PURPOSES ONLY.

Whilst every attempt has been made to ensure the accuracy of the floor plan shown, all measurements, positioning, fictures, features, fittings and any other data shown are an approximate interpretation for litustrative purposes only and are not to scale.