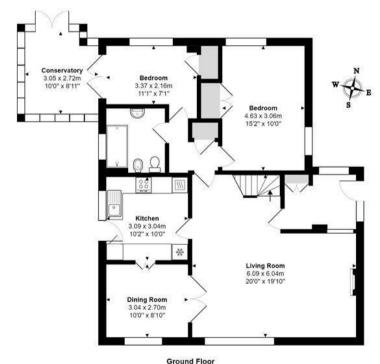

The ground floor accommodation impresses with a 20ft x 19ft living space, flooded with natural sunlight through the large panoramic window overlooking the green space to the front. There is a separate dining area accessed through beautiful double doors which provides a more formal entertaining space. Further to this, you will find a traditional fitted kitchen, three piece downstairs shower room and two double bedrooms, one of which with a cozy conservatory added perfect for afternoon reading in the sun.

## Interested?

redhill@ralphjames.co.uk 01737 765 555

ralphjames.co.uk

The Priory, Godstone

Total Area: 162.2 m² ... 1746 ft² (excluding store, double garage)

FOR ILLUSTRATIVE PURPOSES ONLY.

Whilst every attempt has been made to ensure the accuracy of the floor plan shown, all measurements, positioning, fictures, features, fittings and any other data shown are an approximate interpretation for litustrative purposes only and are not to scale.