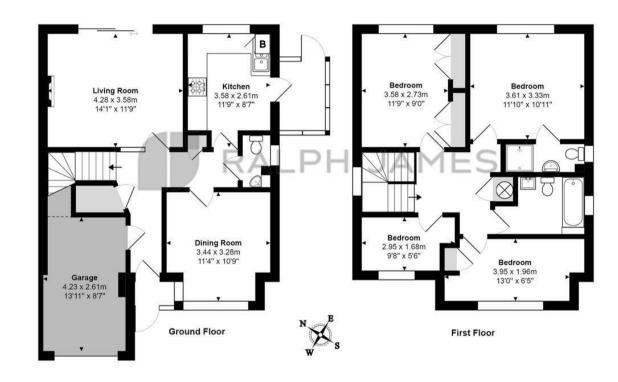

The downstairs accommodation offers a good size lounge overlooking the beautiful garden, kitchen with door leading out to a side porch (handy when coming in from those muddy dog walks!), a traditional dining room with large bay window, downstairs WC and integral garage, which is perfect for storage or does offer scope to convert to extend the downstairs accommodation. Upstairs are four bedrooms, with the master bedroom benefitting from an ensuite shower room and there is a modern family bathroom which was refurbished in 2023.

#### Total Area: 124.2 m<sup>2</sup> ... 1337 ft<sup>2</sup>

FOR ILLUSTRATIVE PURPOSES ONLY.

Whilst every attempt has been made to ensure the accuracy of the floor plan shown, all measurements, positioning, fixtures, features, fittings and any other data shown are an approximate interpretation for illustrative purposes only and are not to scale.