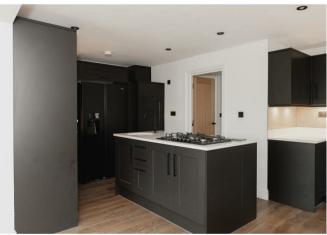

The open-plan kitchen is well-appointed and seamlessly blends into the living and dining areas, creating a cohesive and inviting space. It comes fully equipped with an island, white goods, ample storage, and plenty of surface space.