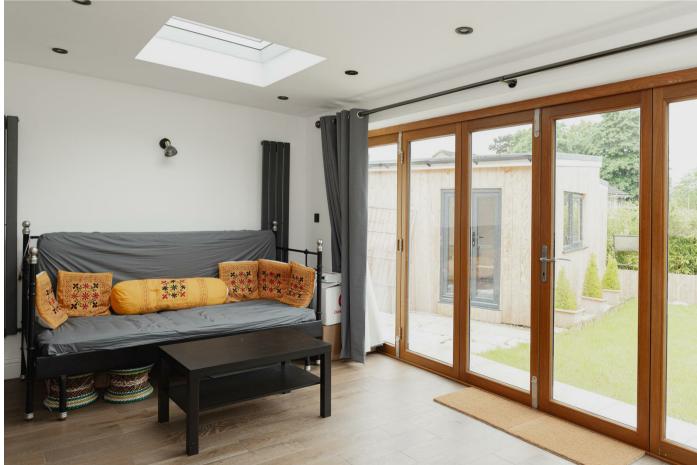

Outside, you'll find a beautifully landscaped garden featuring wood panelling, bamboo plants, paving, and a grassy area. There is also an impressive outhouse with power, perfect for a games room or office, and another outhouse that can be utilised as an additional office space or bike storage.