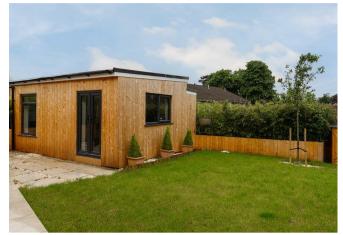

Outside, you'll find a beautifully landscaped garden featuring wood panelling, bamboo plants, paving, and a grassy area. There is also an impressive outhouse with power, perfect for a games room or office, and another outhouse that can be utilised as an additional office space or bike storage.