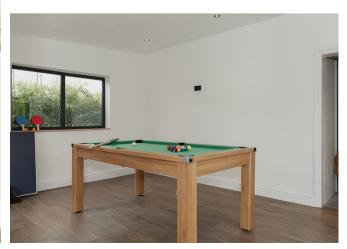

Outside, you'll find a beautifully landscaped garden featuring wood panelling, bamboo plants, paving, and a grassy area. There is also an impressive outhouse with power, perfect for a games room or office, and another outhouse that can be utilised as an additional office space or bike storage.