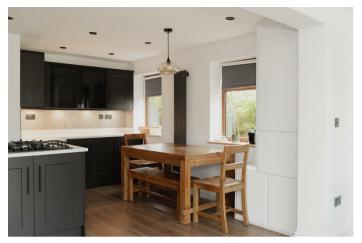

The open-plan kitchen is well-appointed and seamlessly blends into the living and dining areas, creating a cohesive and inviting space. It comes fully equipped with an island, white goods, ample storage, and plenty of surface space.