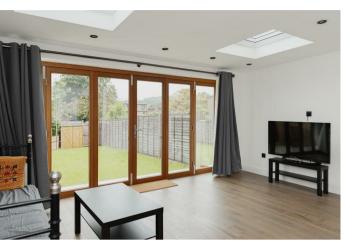

Outside, you'll find a beautifully landscaped garden featuring wood panelling, bamboo plants, paving, and a grassy area. There is also an impressive outhouse with power, perfect for a games room or office, and another outhouse that can be utilised as an additional office space or bike storage.