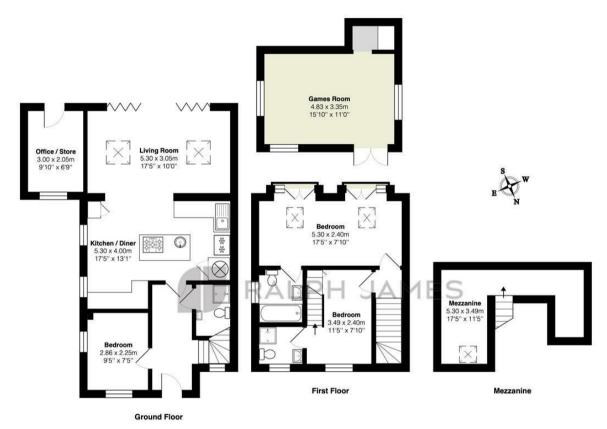

This newly constructed property boasts a unique charm and offers three generously sized double bedrooms and three bathrooms, including two with showers. The convenience of a ground-floor bathroom enhances the home's functionality. The principal bedroom is a standout feature, with an ensuite bathroom, Velux windows, and a pair of floor-to-ceiling double doors that invite the outdoors in on warm summer days. The second bedroom includes a cosy office nook and a mezzanine level, ideal for additional storage or a play area.

The open-plan kitchen is well-appointed and seamlessly blends into the living and dining areas, creating a cohesive and inviting space. It comes fully equipped with an island, white goods, ample storage, and plenty of surface space.

Outside, you'll find a beautifully landscaped garden featuring wood panelling, bamboo plants, paving, and a grassy area. There is also an impressive outhouse with power, perfect for a games room or office, and another outhouse that can be utilised as an additional office space or bike storage.

## Interested?

redhill@ralphjames.co.uk 01737 765 555 1

ralphjames.co.uk

Sparrowsmead, Redhill
Total Area: 122.1 m<sup>2</sup> ... 1314 ft<sup>2</sup>
FOR ILLUSTRATIVE PURPOSES ONLY.

Whilst every attempt has been made to ensure the accuracy of the floor plan shown, all measurements, positioning, fixtures, features, fittings and any other data shown are an approximate interpretation for illustrative purposes only and are not to scale.