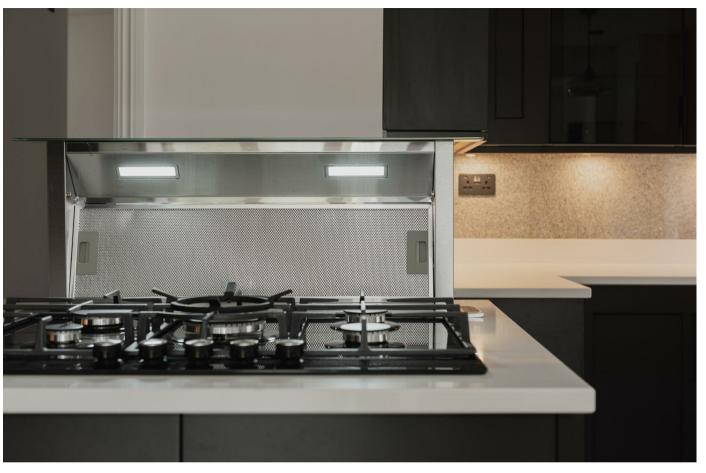

The open-plan kitchen is well-appointed and seamlessly blends into the living and dining areas, creating a cohesive and inviting space. It comes fully equipped with an island, white goods, ample storage, and plenty of surface space.