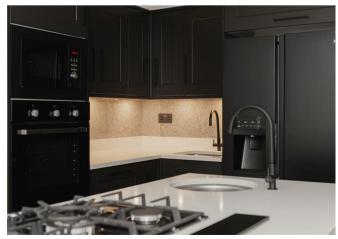

The open-plan kitchen is well-appointed and seamlessly blends into the living and dining areas, creating a cohesive and inviting space. It comes fully equipped with an island, white goods, ample storage, and plenty of surface space.