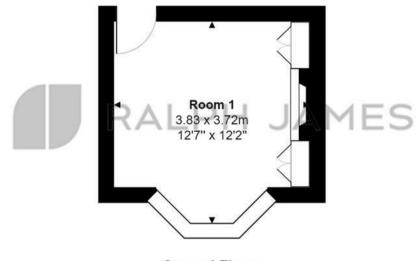

## Interested?

redhill@ralphjames.co.uk 01737 765 555 1

ralphjames.co.uk

**Ground Floor** 

Horley Road, Redhill
Total Area: 12.6 m<sup>2</sup> ... 136 ft<sup>2</sup>
FOR ILLUSTRATIVE PURPOSES ONLY.

Whilst every attempt has been made to ensure the accuracy of the floor plan shown, all measurements, positioning, fixtures, features, fittings and any other data shown are an approximate interpretation for illustrative purposes only and are not to scale.