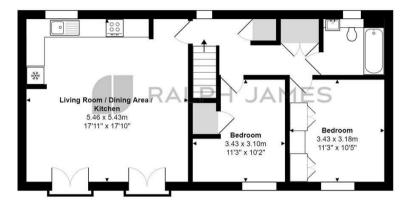

As you enter this fantastic home, you are met by a larger than average hallway servicing two double bedrooms, a beautifully finished family bathroom and the impressive open plan kitchen, living and dining room.

The spacious open plan kitchen, living and dining room benefits further from two Juliette balconies which creates a spot perfect for entertaining.

Externally to the rear you have the communal garden and to the front you have your single garage with excellent amount of storage and ample parking in the local area.

#### First Floor Apartment

Foxboro Road, Redhill

Total Area: 82.3 m<sup>2</sup> ... 886 ft<sup>2</sup> (excluding balcony)

FOR ILLUSTRATIVE PURPOSES ONLY.

Whilst every attempt has been made to ensure the accuracy of the floor plan shown, all measurements, positioning, fixtures, features, fittings and any other data shown are an approximate interpretation for illustrative purposes only and are not to scale.