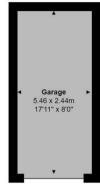

The spacious open plan kitchen, living and dining room benefits further from two Juliette balconies which creates a spot perfect for entertaining.

Externally to the rear you have the communal garden and to the front you have your single garage with excellent amount of storage and ample parking in the local area.

#### First Floor Apartment

Foxboro Road, Redhill

Total Area: 82.3 m<sup>2</sup> ... 886 ft<sup>2</sup> (excluding balcony)

FOR ILLUSTRATIVE PURPOSES ONLY.

Whilst every attempt has been made to ensure the accuracy of the floor plan shown, all measurements, positioning, fixtures, features, fittings and any other data shown are an approximate interpretation for illustrative purposes only and are not to scale.