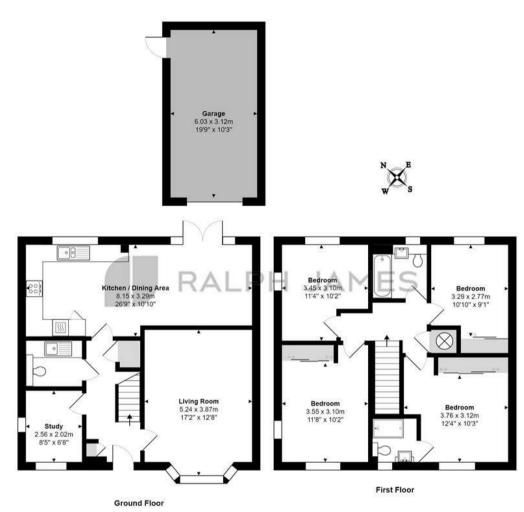

Wilson Grove, Horley Total Area: 147.0 m<sup>2</sup> ... 1582 ft<sup>2</sup>

FOR ILLUSTRATIVE PURPOSES ONLY.

Whilst every attempt has been made to ensure the accuracy of the floor plan shown, all measurements, positioning, fixtures, features, fittings and any other data shown are an approximate interpretation for illustrative purposes only and are not to scale.

No responsibility is taken for any error, omission, miss-statement or use of data shown.

The above statement applies to both 'Still Moving London LTD' and the Company or individual displaying this floor plan.

Unauthorised reproduction prohibited

© Still Moving London LTD (www.stillmoving.london)

RALPH JAMES